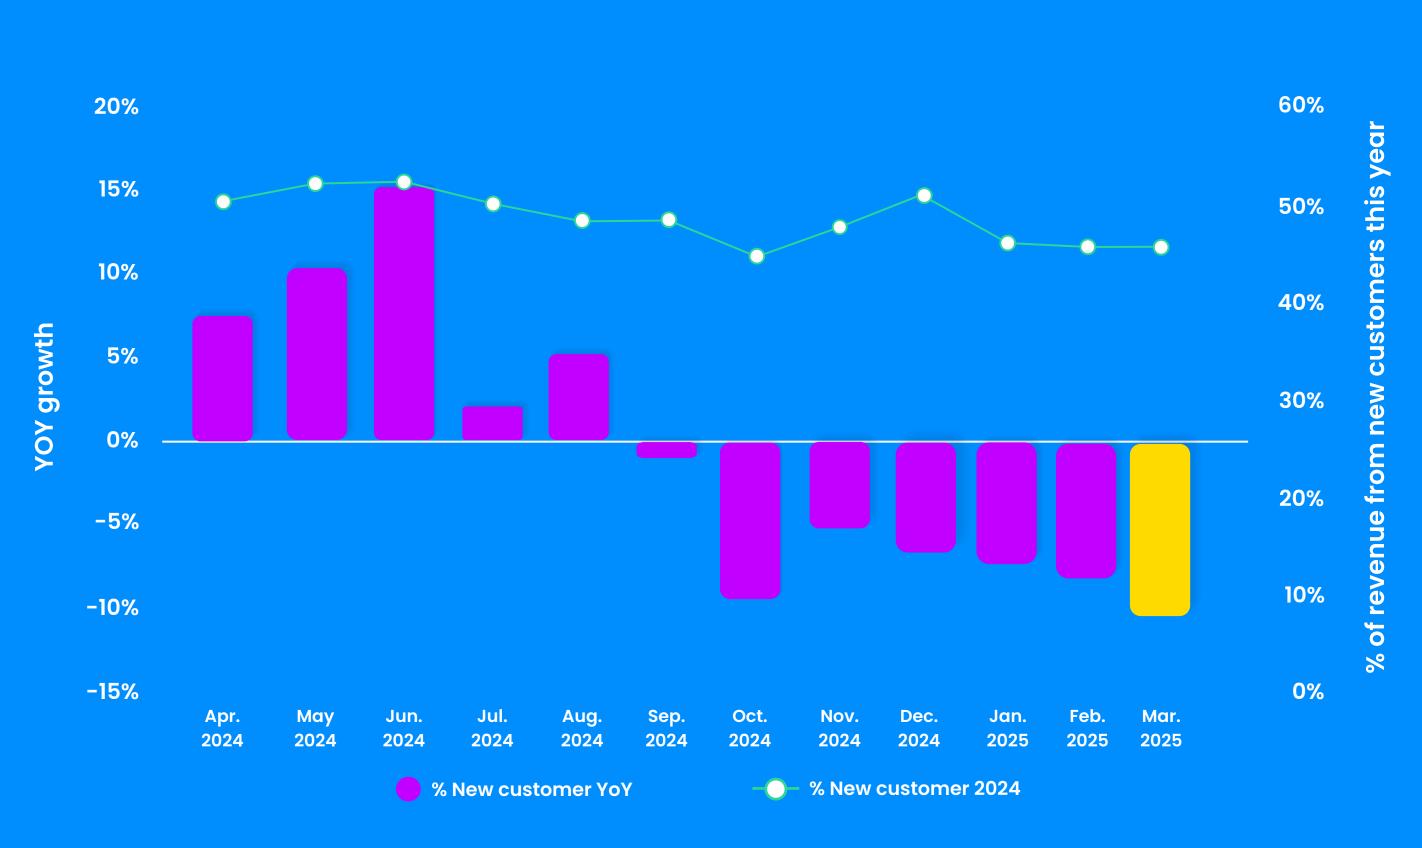

monthly revenue growth





In March 2025, there was a decrease in revenue and it was made up by a decrease in clicks (8%), an increase in conversion rate (5%) and a 4% decrease in average order value (AOV).

## Monthly commission trends



- Commissions paid to publishers are comprised of two types:
- 1. "Variable Commission" is defined as a percentage of revenue or conversion
- 2. "Bonus Commission" is defined as a flat amount typically associated with paid placements or media buys
- "Total Commission" is defined as the total of "Variable commission" plus "Bonus commission"

## Monthly variable commission rates trends

#### Variable commission rate and growth YoY





## Monthly mobile revenue share



## Revenue growth by advertiser vertical



## Monthly new customer revenue share







## New customer revenue by publisher category







The March 2025 percentage of revenue from new customers by Partner Category:

Content-Influencer: 47.52%

Other: 59.59% Content: 49.60% Coupon: 49.60% Loyalty: 41.19%

BNPL: 57.73%

#### Partnerize

# A better way to partner.

Interested in learning more with a Partnerize expert?

Contact us at

contact@partnerize.com