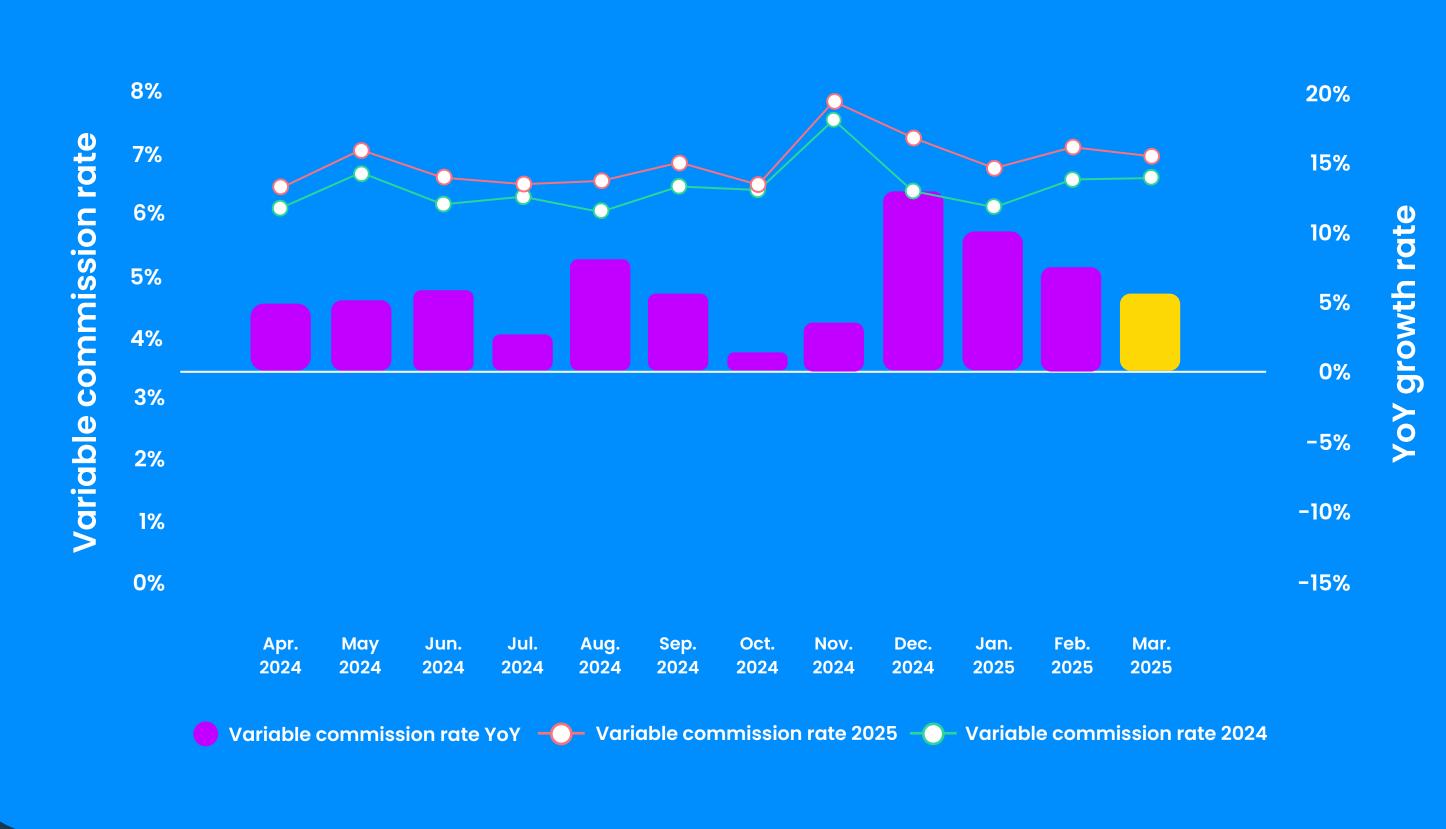

## Monthly variable commission rates trends

#### Variable commission rate and growth YoY