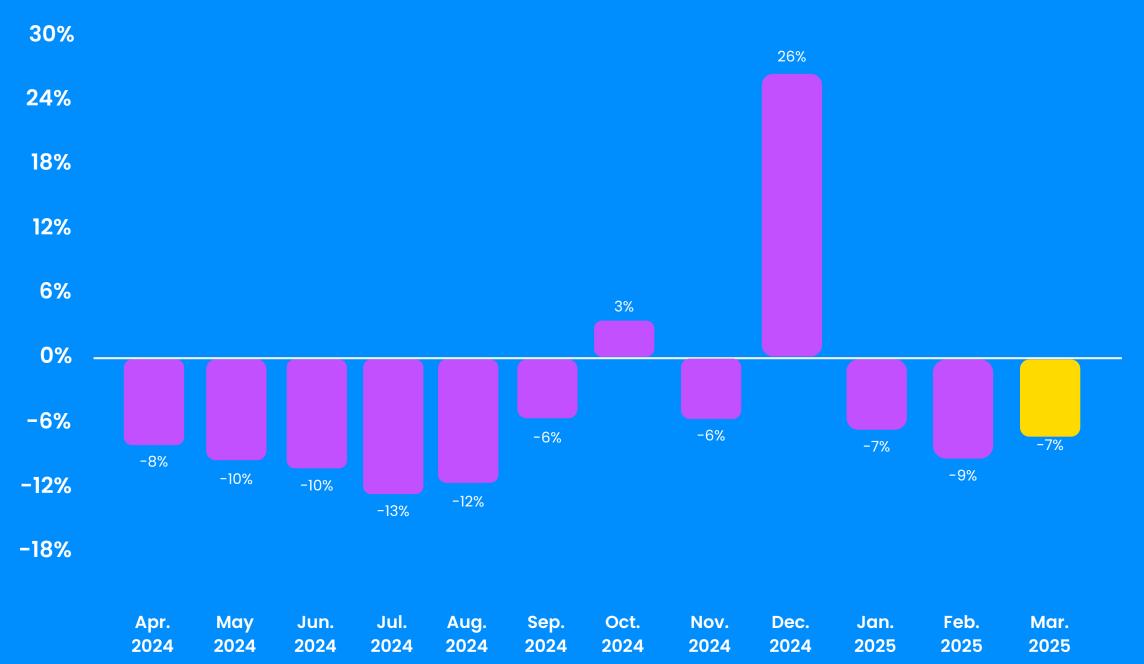

### Monthly revenue trends

Gross revenue has decreased by 8% YoY in March 2025.