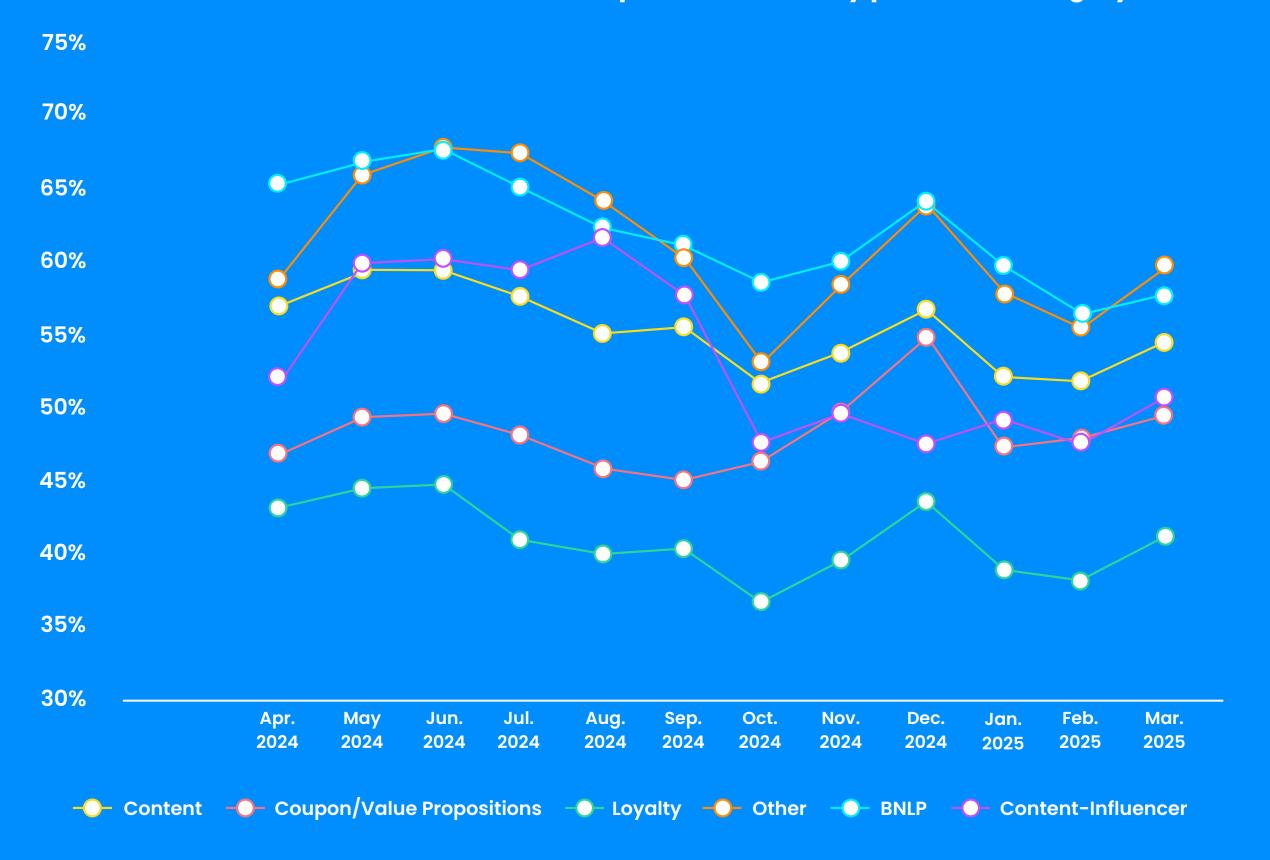

## New customer revenue by publisher category

The March 2025 percentage of revenue from new customers by Partner Category:

Content-Influencer: 47.52%

Other: 59.59% Content: 49.60% Coupon: 49.60% Loyalty: 41.19%

BNPL: 57.73%