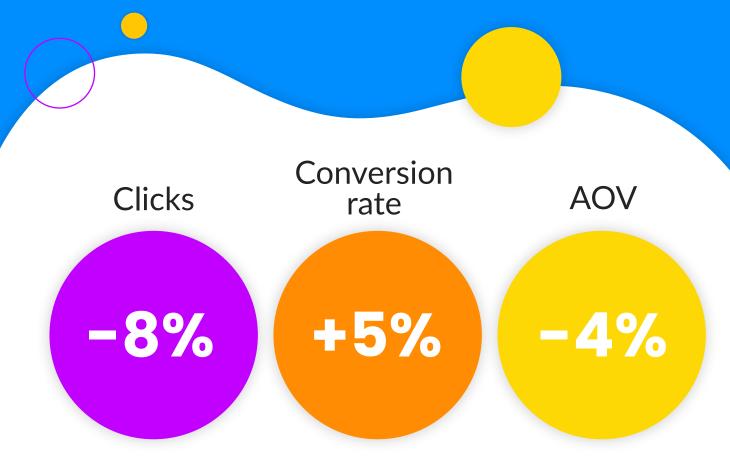

# Drivers of monthly revenue growth

In March 2025, there was a decrease in revenue and it was made up by a decrease in clicks (8%), an increase in conversion rate (5%) and a 4% decrease in average order value (AOV).