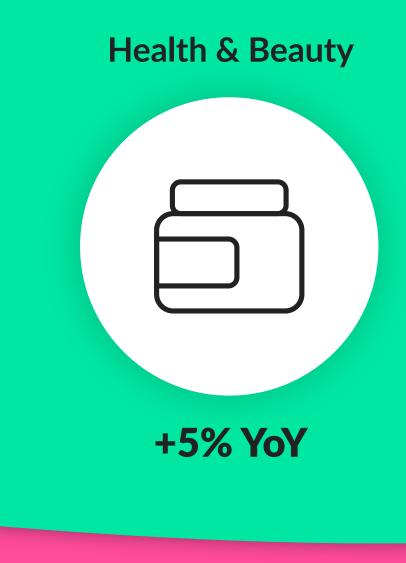

gross merchandise sales for the same period in 2024.

We analyzed performance in 10 retail categories comprised of ~700 retail brands as tracked in the platform. Additionally, commission trends, publisher activity and customer behavior were also examined.

The U.S. Retail Affiliate Marketing Sales Index data is not intended as a proxy for overall affiliate marketing activity, e-commerce activity overall, or the performance of any individual business, including Partnerize. On a periodic basis, we review and update our same store flag methodology as new stores join the platform.

On June 20th, 2021, we updated our same store logic to more closely reflect trend activity. Periodic normalization to account for data anomalies may also occur.

# Revenue growth, by vertical, through March 2025





















### Monthly revenue trends







Gross revenue has decreased by 8% YoY in March 2025.

# Drivers of monthly revenue growth





In March 2025, there was a decrease in revenue and it was made up by a decrease in clicks (8%), an increase in conversion rate (5%) and a 4% decrease in average order value (AOV).

## Monthly commission trends



- Commissions paid to publishers are comprised of two types:
- 1. "Variable Commission" is defined as a percentage of revenue or conversion
- 2. "Bonus Commission" is defined as a flat amount typically associated with paid placements or media buys
- "Total Commission" is defined as the total of "Variable commission" plus "Bonus commission"

## Monthly variable commission rates trends

#### Variable commission rate and growth YoY





##