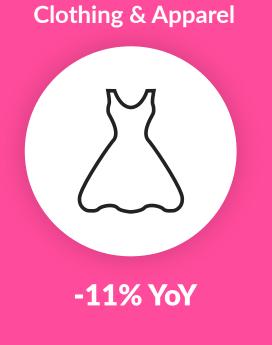

rchandise sales for the same period in 2024.

We analyzed performance in 10 retail categories comprised of ~700 retail brands as tracked in the platform. Additionally, commission trends, publisher activity and customer behavior were also examined.

The U.S. Retail Affiliate Marketing Sales Index data is not intended as a proxy for overall affiliate marketing activity, e-commerce activity overall, or the performance of any individual business, including Partnerize. On a periodic basis, we review and update our same store flag methodology as new stores join the platform.

On June 20th, 2021, we updated our same store logic to more closely reflect trend activity. Periodic normalization to account for data anomalies may also occur.

# Revenue growth, by vertical, through March 2025





















### Monthly revenue trends







Gross revenue has decreased by 8% YoY in March 2025.

# Drivers of monthly revenue growth





In March 2025, there was a decrease in revenue and it was made up by a decrease in clicks (8%), an increase in conversion rate (5%) and a 4% decrease in average order value (AOV).

## Monthly commission trends



- Commissions paid to publishers are comprised of two types:
- 1. "Variable Commission" is defined as a percentage of revenue or conversion
- 2. "Bonus Commission" is defined as a flat amount typically associated with paid placements or media buys
- "Total Commission" is defined as the total of "Variable commission" plus "Bonus commission"

## Monthly variable commission rates trends

#### Variable commission rate and growth YoY





## Monthly