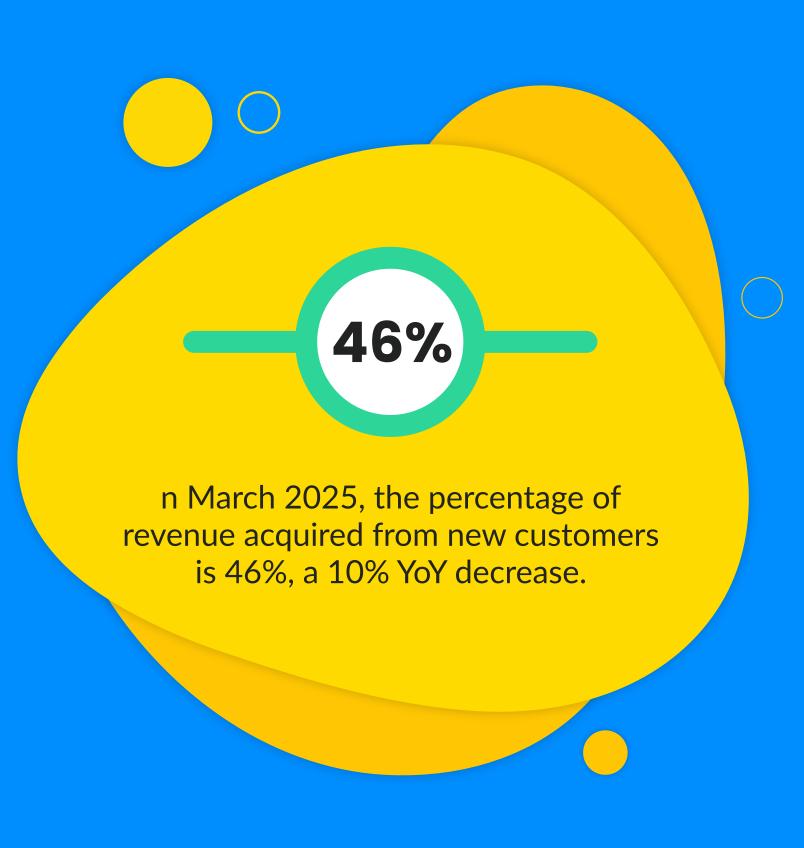

onthly revenue growth





In March 2025, there was a decrease in revenue and it was made up by a decrease in clicks (8%), an increase in conversion rate (5%) and a 4% decrease in average order value (AOV).

## Monthly commission trends



- Commissions paid to publishers are comprised of two types:
- 1. "Variable Commission" is defined as a percentage of revenue or conversion
- 2. "Bonus Commission" is defined as a flat amount typically associated with paid placements or media buys
- "Total Commission" is defined as the total of "Variable commission" plus "Bonus commission"

## Monthly variable commission rates trends

#### Variable commission rate and growth YoY





## Monthly mobile revenue share



## Revenue growth by advertiser vertical



## Monthly new customer revenue share







## New customer revenue by publisher category







The March 2025 percentage of revenue from new customers by Partner Category:

Content-Influencer: 47.52%

Other: 59.59% Content: 49.60% Coupon: 49.60% Loyalty: 41.19%

BNPL: 57.73%

#### Partnerize

# A better way to partner.

Interested in learning more with a Partnerize expert?

Contact us at

contact@partnerize.com