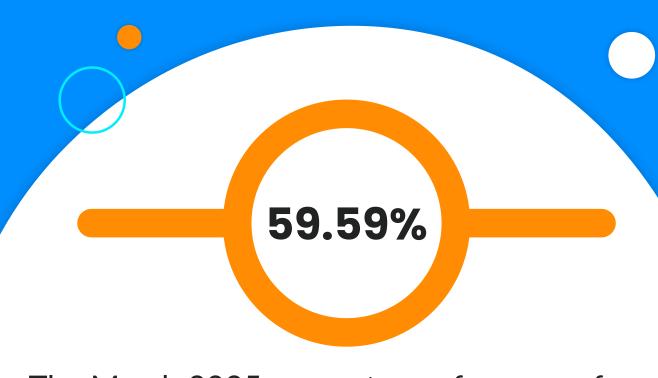

## New customer revenue by publisher category

The March 2025 percentage of revenue from new customers by Partner Category:

Content-Influencer: 47.52%

Other: 59.59% Content: 49.60% Coupon: 49.60% Loyalty: 41.19%