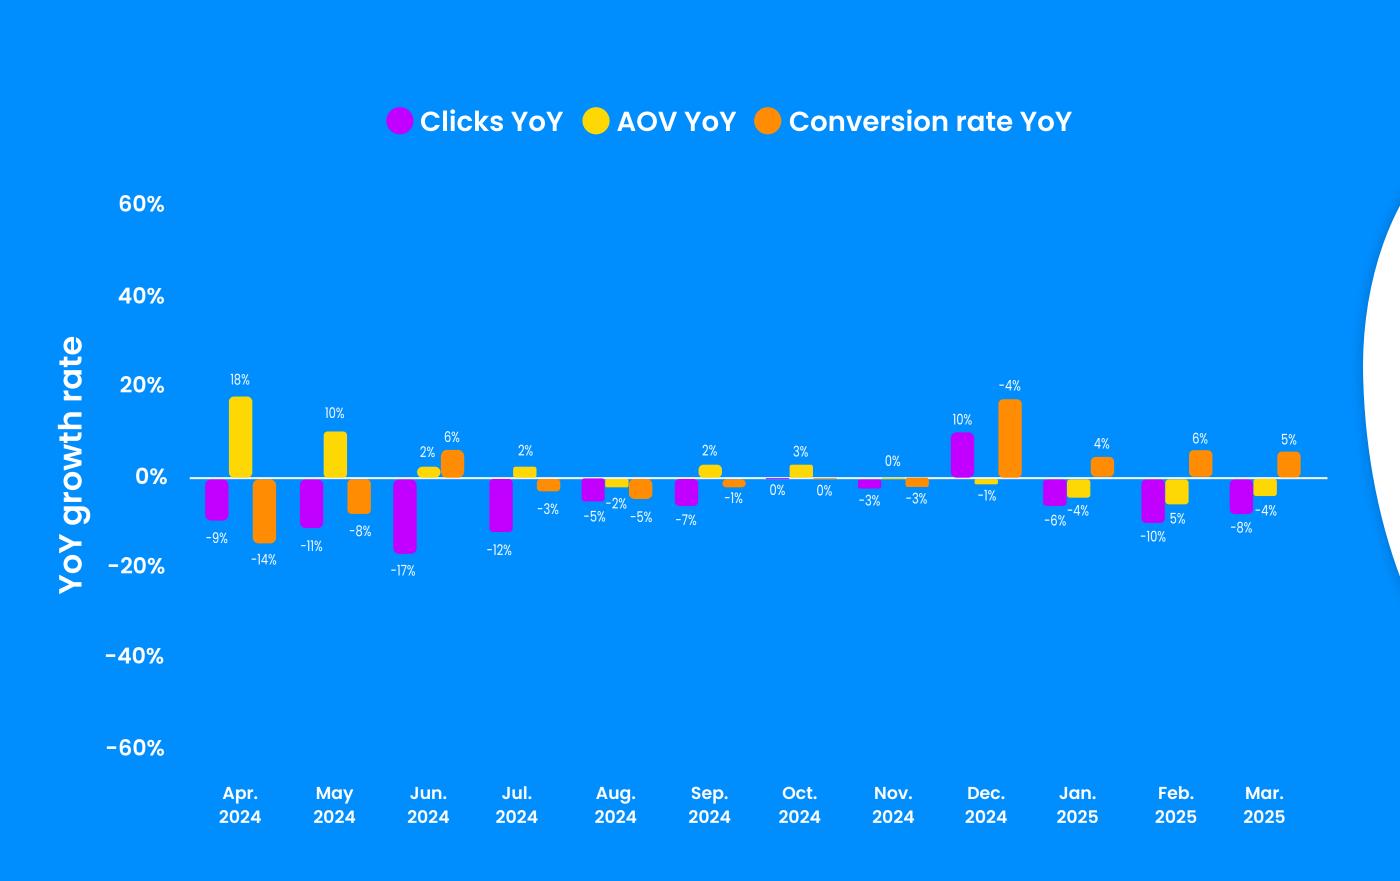

# Drivers of monthly revenue growth

In March 2025, there was a decrease in revenue and it was made up by a decrease in clicks (8%), an increase in conversion rate (5%) and a 4% decrease in average order value (AOV).