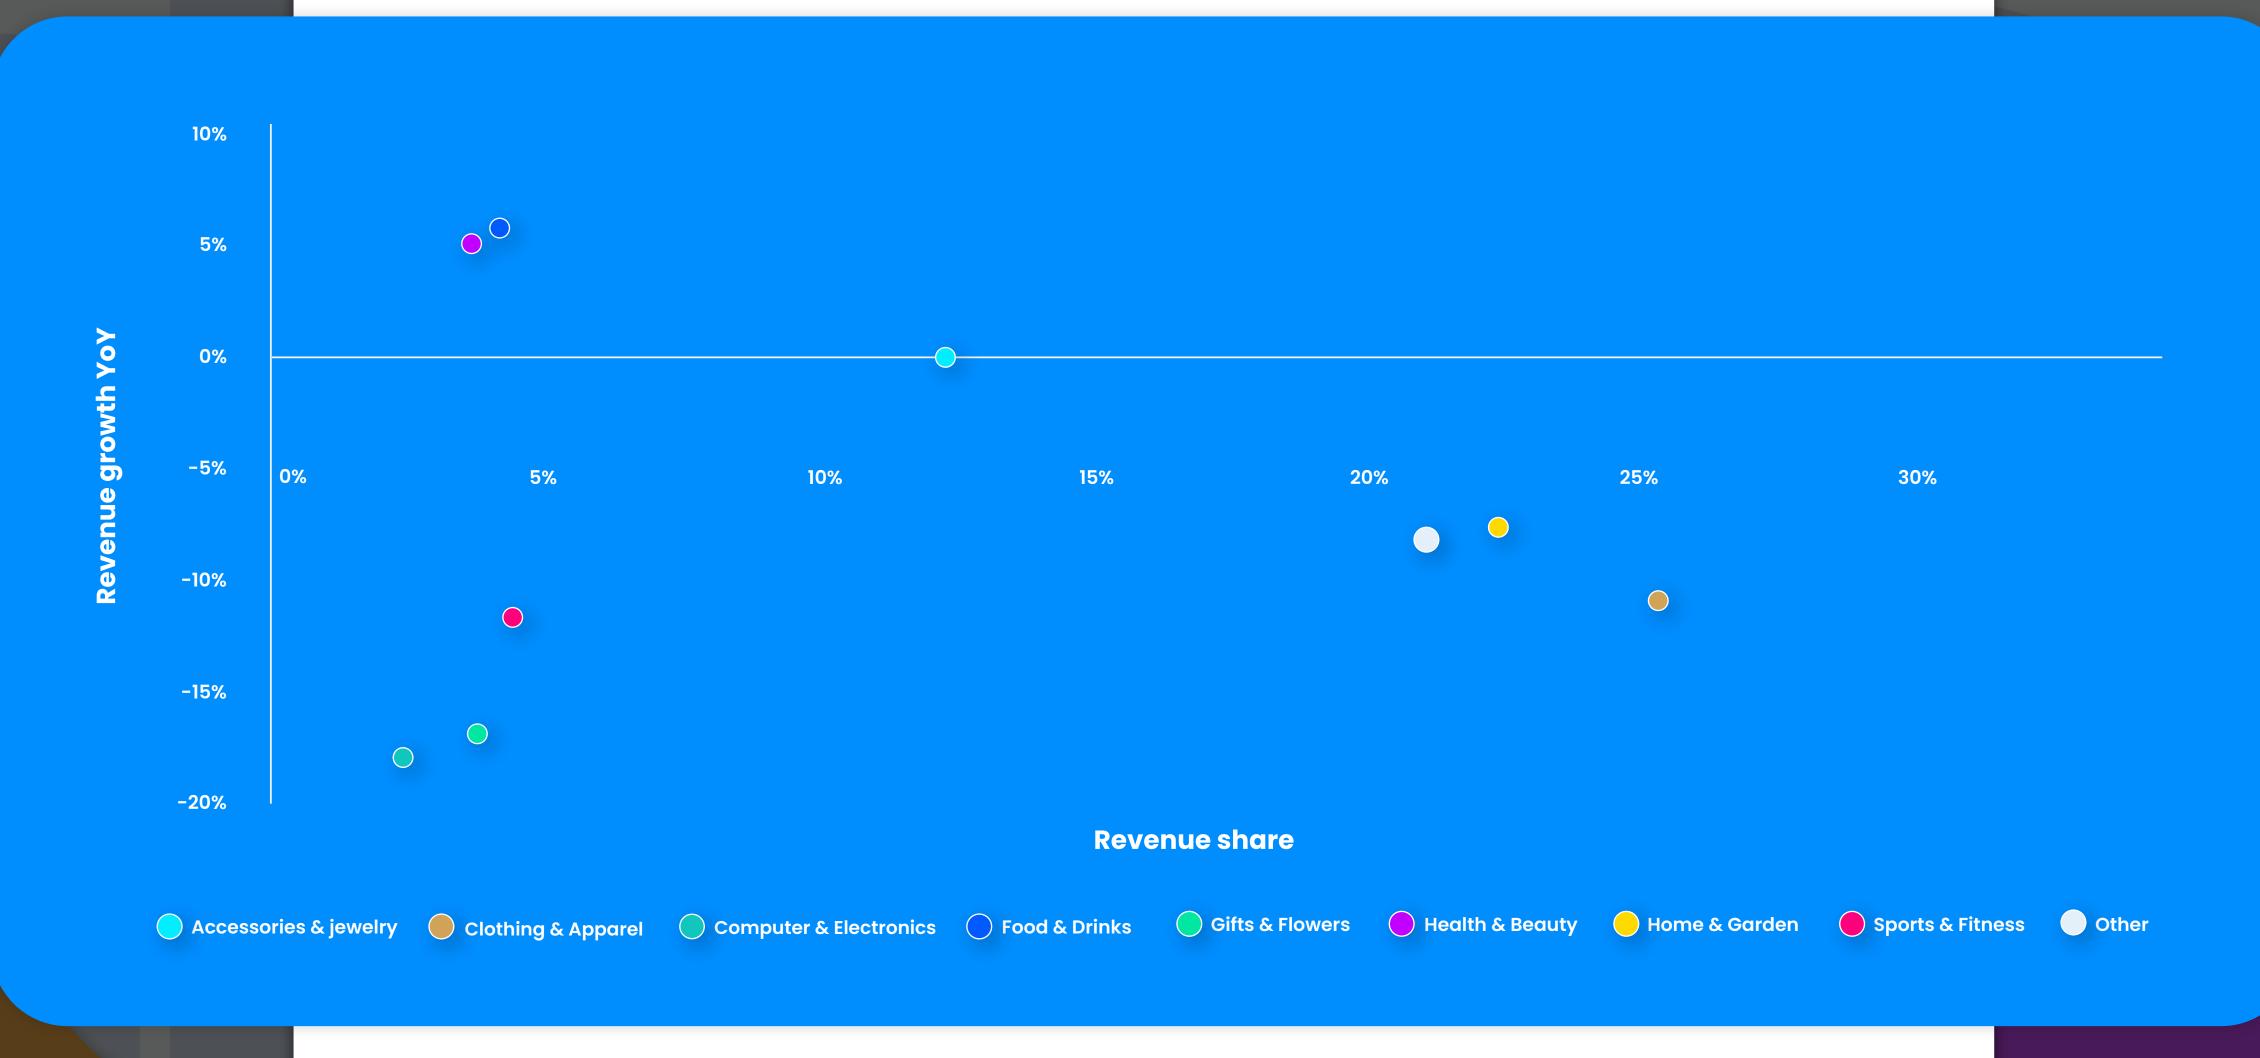

ased by 8% YoY in March 2025.

# Drivers of monthly revenue growth





In March 2025, there was a decrease in revenue and it was made up by a decrease in clicks (8%), an increase in conversion rate (5%) and a 4% decrease in average order value (AOV).

## Monthly commission trends



- Commissions paid to publishers are comprised of two types:
- 1. "Variable Commission" is defined as a percentage of revenue or conversion
- 2. "Bonus Commission" is defined as a flat amount typically associated with paid placements or media buys
- "Total Commission" is defined as the total of "Variable commission" plus "Bonus commission"

## Monthly variable commission rates trends

#### Variable commission rate and growth YoY





## Monthly mobile revenue share



## Revenue growth by advertiser vertical



## Monthly new customer revenue share







## New customer revenue by publisher category







The March 2025 percentage of revenue from new customers by Partner Category:

Content-Influencer: 47.52%

Other: 59.59% Content: 49.60% Coupon: 49.60% Loyalty: 41.19%

BNPL: 57.73%

#### Partnerize

# A better way to partner.

Interested in learning more with a Partnerize expert?

Contact us at

contact@partnerize.com