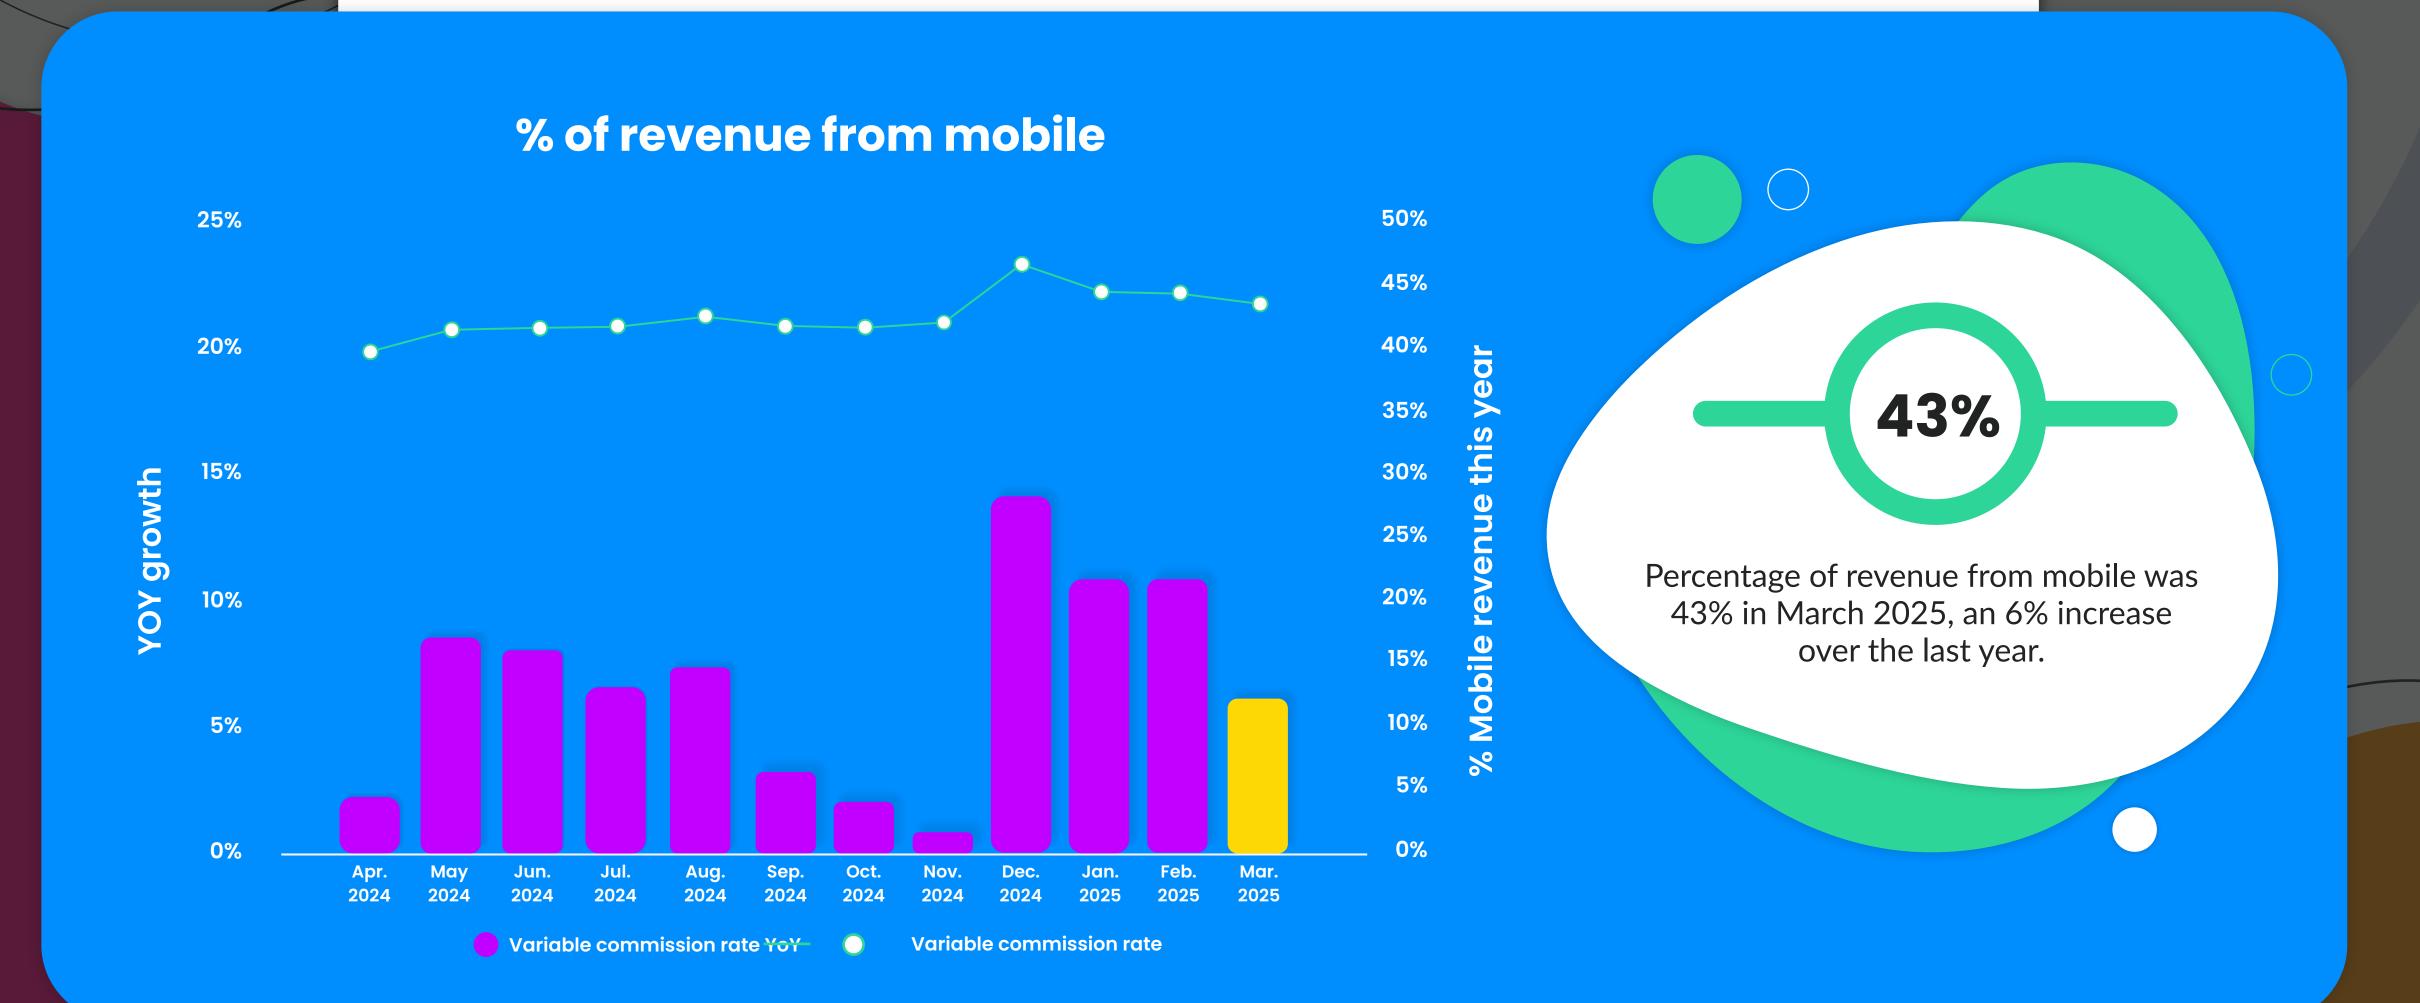

evenue trends







Gross revenue has decreased by 8% YoY in March 2025.

# Drivers of monthly revenue growth





In March 2025, there was a decrease in revenue and it was made up by a decrease in clicks (8%), an increase in conversion rate (5%) and a 4% decrease in average order value (AOV).

## Monthly commission trends



- Commissions paid to publishers are comprised of two types:
- 1. "Variable Commission" is defined as a percentage of revenue or conversion
- 2. "Bonus Commission" is defined as a flat amount typically associated with paid placements or media buys
- "Total Commission" is defined as the total of "Variable commission" plus "Bonus commission"

## Monthly variable commission rates trends

#### Variable commission rate and growth YoY





## Monthly mobile revenue share



## Revenue growth by advertiser vertical



## Monthly new customer revenue share







## New customer revenue by publisher category







The March 2025 percentage of revenue from new customers by Partner Category:

Content-Influencer: 47.52%

Other: 59.59% Content: 49.60% Coupon: 49.60% Loyalty: 41.19%

BNPL: 57.73%

#### Partnerize

# A better way to partner.

Interested in learning more with a Partnerize expert?

Contact us at

contact@partnerize.com