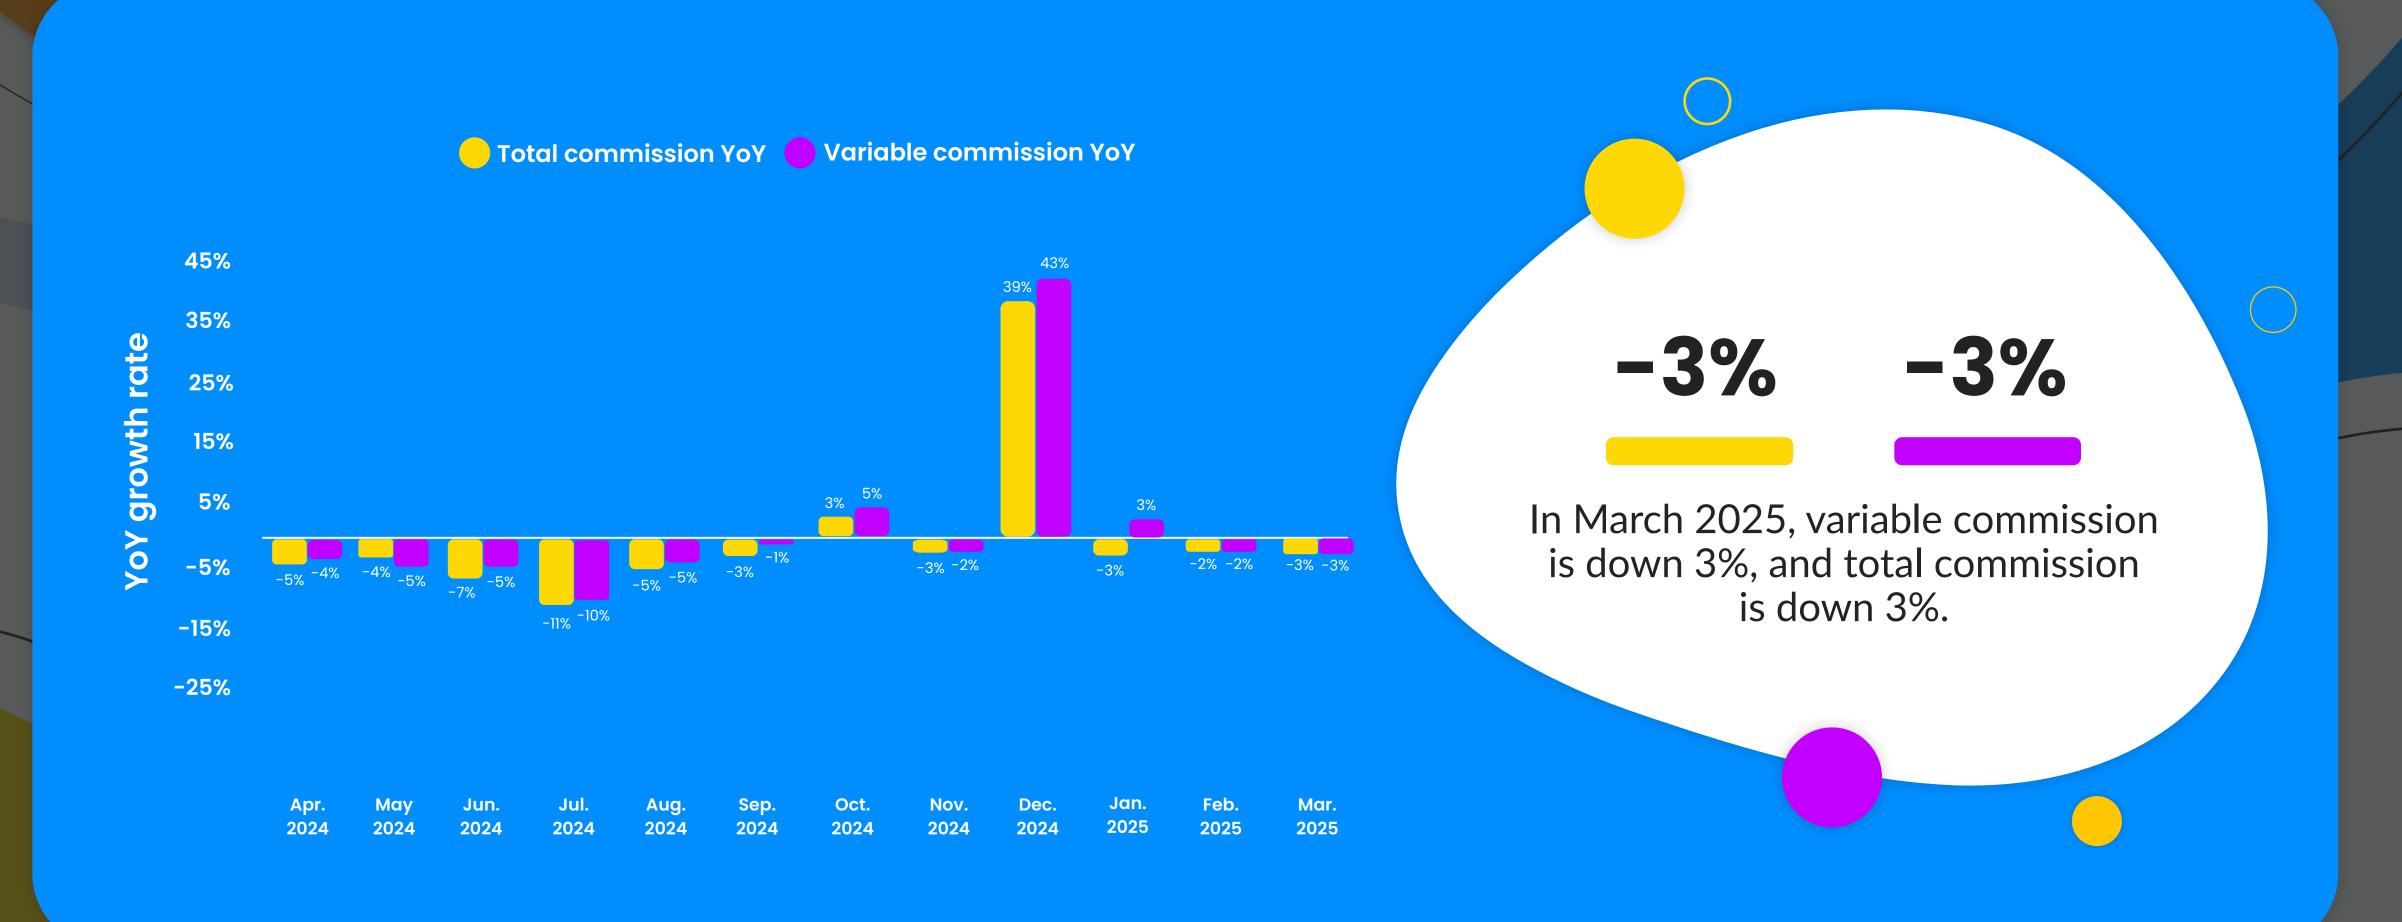

## Monthly commission trends

- Commissions paid to publishers are comprised of two types:
- 1. "Variable Commission" is defined as a percentage of revenue or conversion
- 2. "Bonus Commission" is defined as a flat amount typically associated with paid placements or media buys
- "Total Commission" is defined as the total of "Variable commission" plus "Bonus commission"

## Monthly variable commission rates trends

#### Variable commission rate and growth YoY