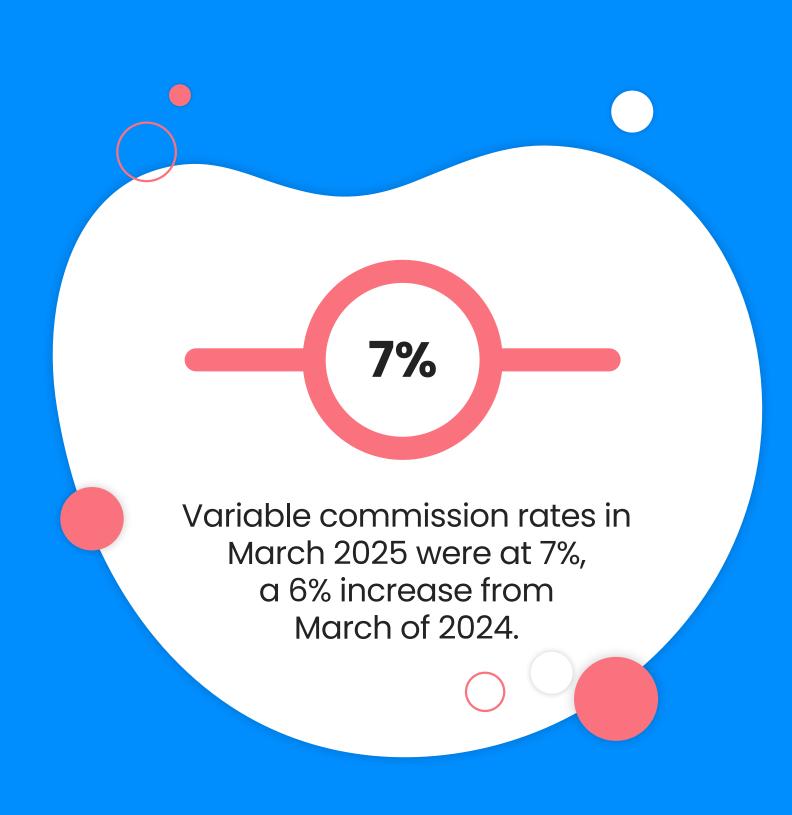

## Monthly variable commission rates trends

#### Variable commission rate and growth YoY