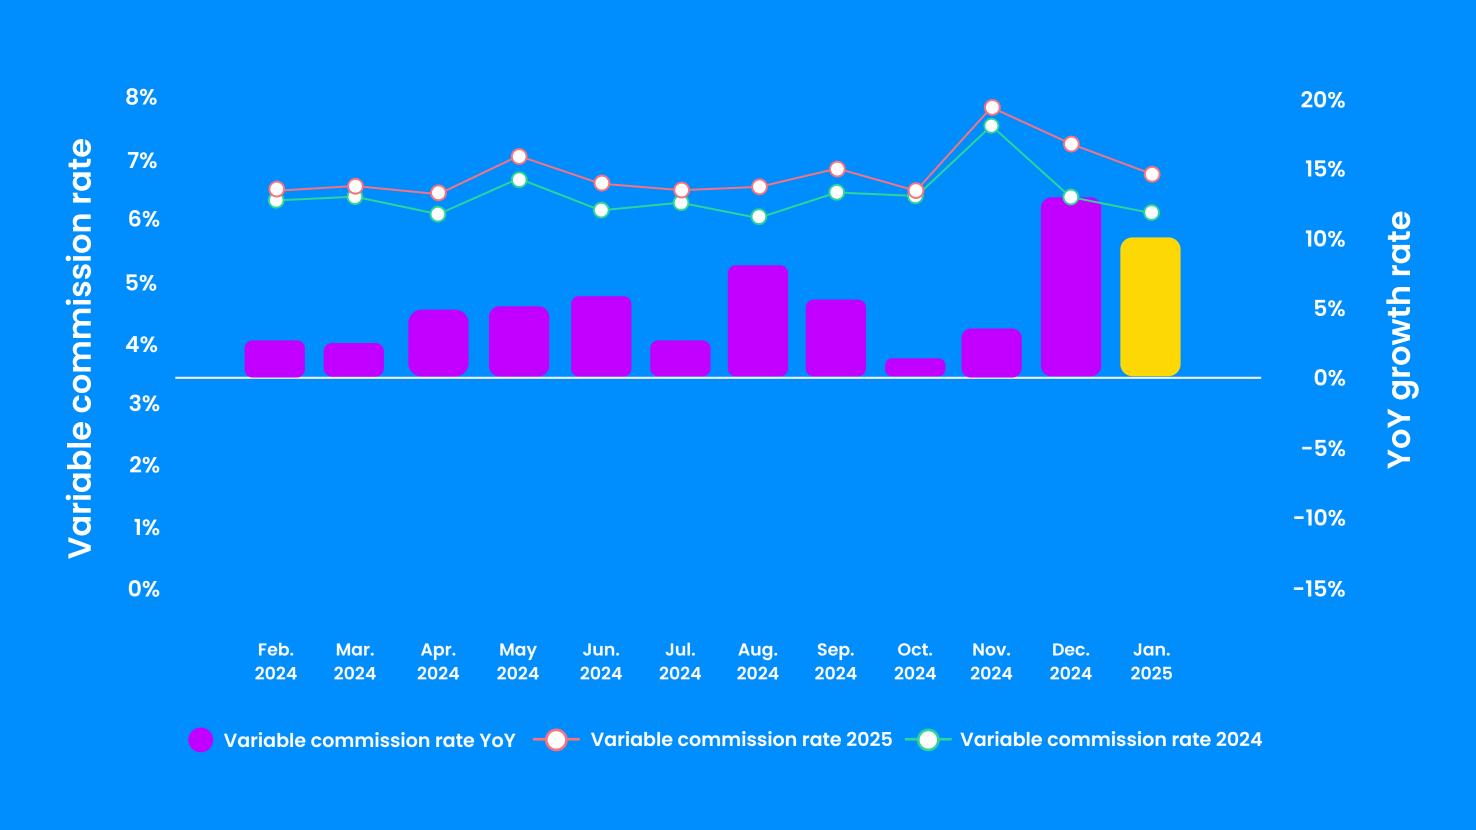

## Monthly variable commission rates trends

#### Variable commission rate and growth YoY