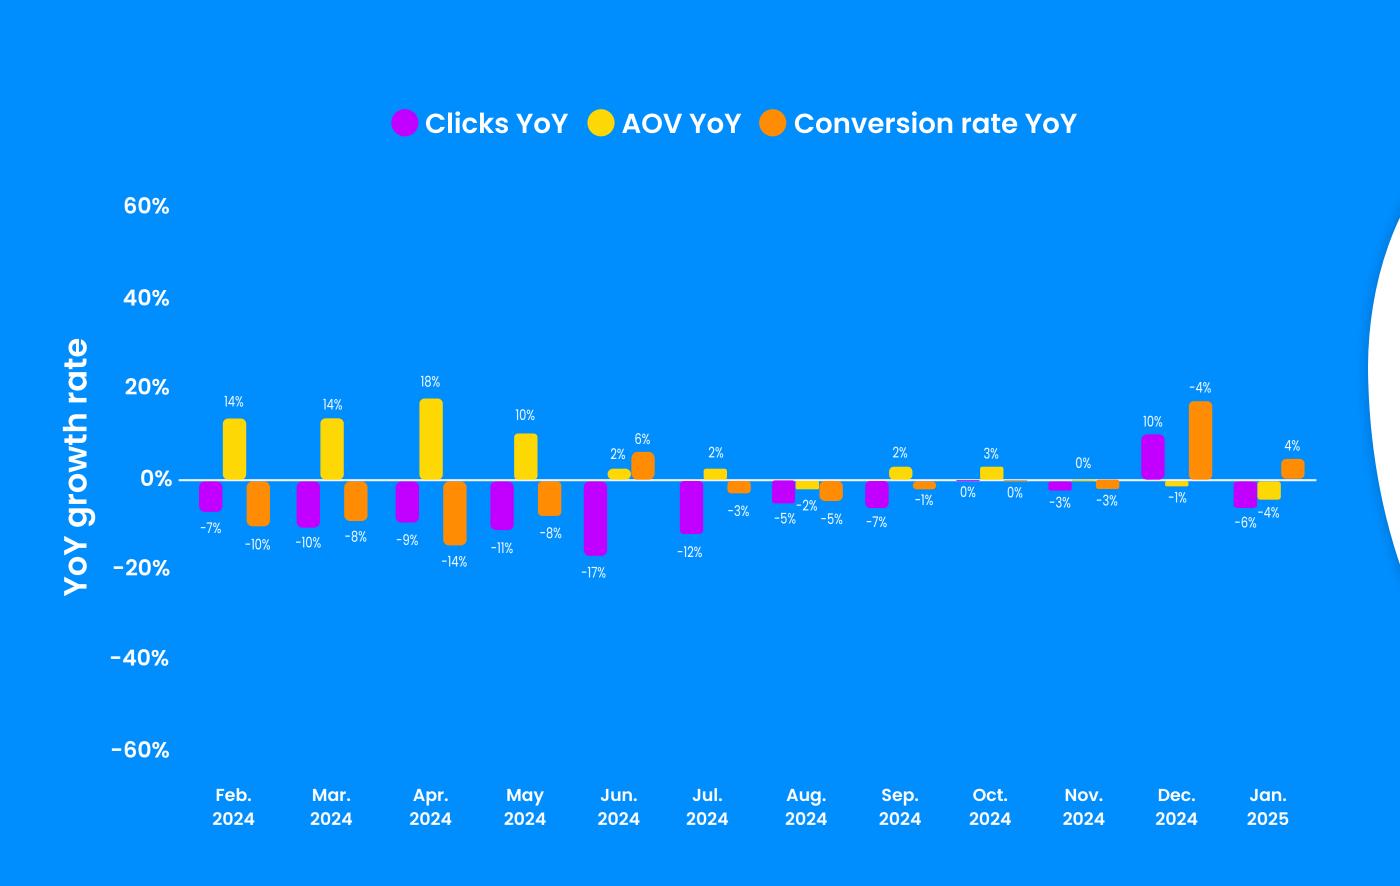

or overall affiliate marketing activity, e-commerce activity overall, or the performance of any individual business, including Partnerize. On a periodic basis, we review and update our same store flag methodology as new stores join the platform.

On June 20th, 2021, we updated our same store logic to more closely reflect trend activity. Periodic normalization to account for data anomalies may also occur.

# Revenue growth, by vertical, through January 2025

Food & Drink



+39% YoY

**Accessories & Jewelry** 



**Health & Beauty** 



**Computers & Electronics** 



+13% YoY

**Sports & Fitness** 



-8% YoY

Home & Garden



-9% YoY

Other



-10% YoY

**Clothing & Apparel** 



-17% YoY

Gifts & Flowers



-23% YoY



### Monthly revenue trends





# Drivers of monthly revenue growth





## Monthly commission trends



- Commissions paid to publishers are comprised of two types:
- 1. "Variable Commission" is defined as a percentage of revenue or conversion
- 2. "Bonus Commission" is defined as a flat amount typically associated with paid placements or media buys
- "Total Commission" is defined as the total of "Variable commission" plus "Bonus commission"

## Monthly variable commission rates trends

#### Variable commission rate and growth YoY





## Monthly mobile revenue share



## Revenue growth by advertiser vertical



## Monthly new customer revenue share



## New customer revenue by publisher category







The January 2025 percentage of revenue from new customers by partner category:

Content-Influencer: 49.43%

Other: 57.82% Content: 52.21% Coupon: 47.22%