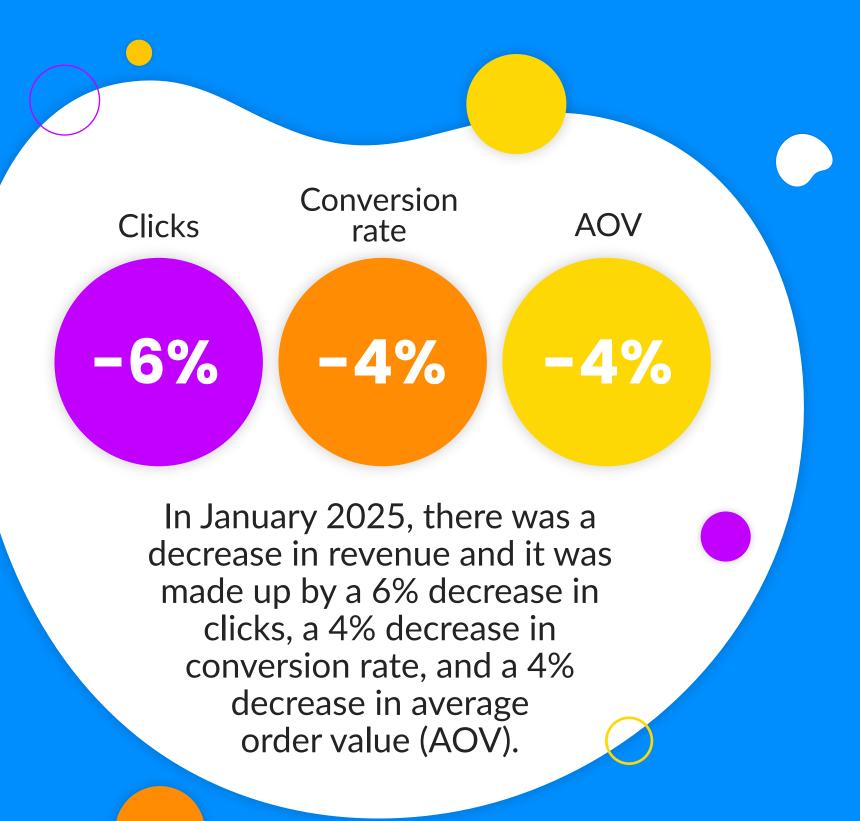

overall affiliate marketing activity, e-commerce activity overall, or the performance of any individual business, including Partnerize. On a periodic basis, we review and update our same store flag methodology as new stores join the platform.

On June 20th, 2021, we updated our same store logic to more closely reflect trend activity. Periodic normalization to account for data anomalies may also occur.

# Revenue growth, by vertical, through January 2025

Food & Drink



+39% YoY

**Accessories & Jewelry** 



**Health & Beauty** 



**Computers & Electronics** 



+13% YoY

**Sports & Fitness** 



-8% YoY

Home & Garden



-9% YoY

Other



-10% YoY

**Clothing & Apparel** 



-17% YoY

Gifts & Flowers



-23% YoY



### Monthly revenue trends





# Drivers of monthly revenue growth





## Monthly commission trends



- Commissions paid to publishers are comprised of two types:
- 1. "Variable Commission" is defined as a percentage of revenue or conversion
- 2. "Bonus Commission" is defined as a flat amount typically associated with paid placements or media buys
- "Total Commission" is defined as the total of "Variable commission" plus "Bonus commission"

## Monthly variable commission rates trends

#### Variable commission rate and growth YoY





## Monthly mobile revenue share



## Revenue growth by advertiser vertical



## Monthly new customer revenue share



## New customer revenue by publisher category







The January 2025 percentage of revenue from new customers by partner category:

Content-Influencer: 49.43%

Other: 57.82% Content: 52.21% Coupon: 47.22% Lo