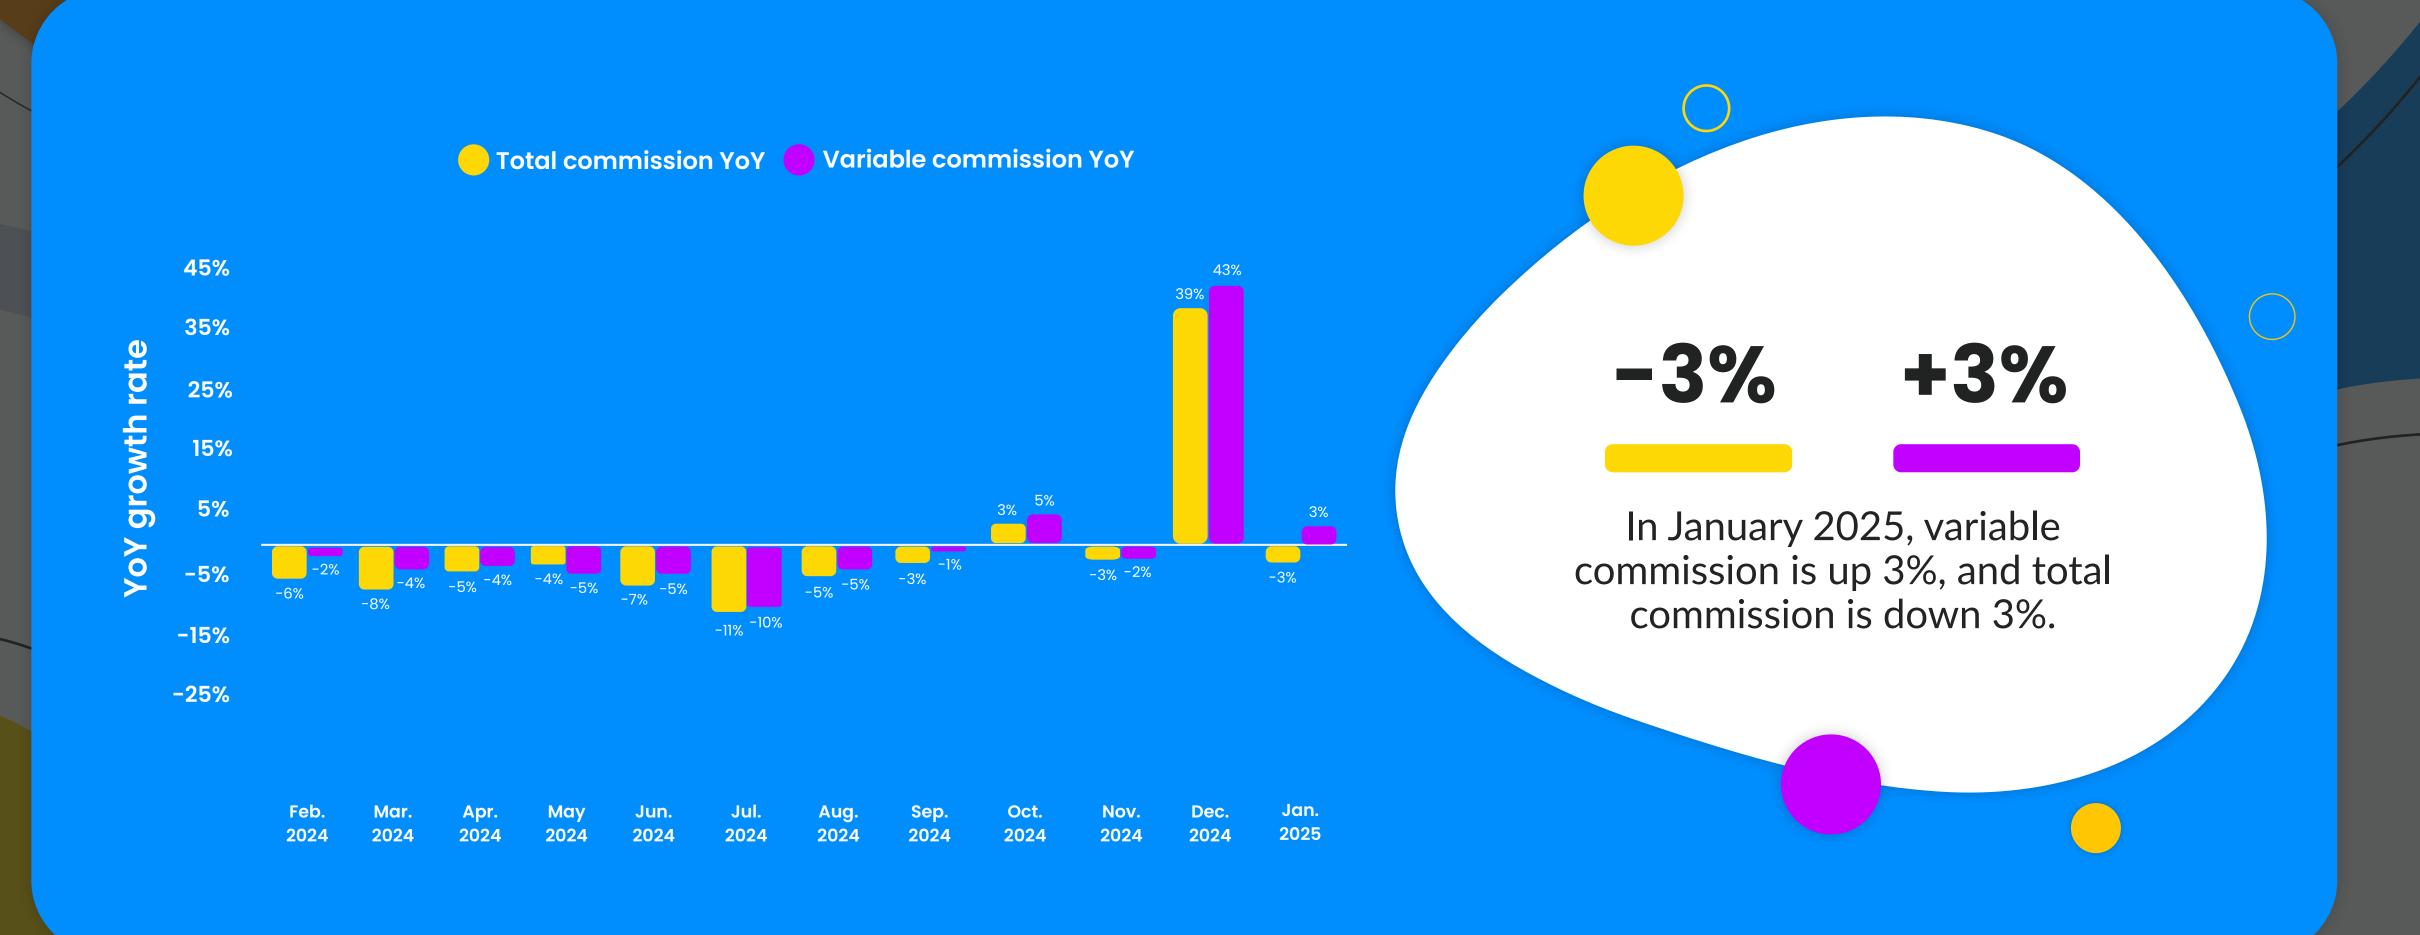

## Monthly commission trends

- Commissions paid to publishers are comprised of two types:
- 1. "Variable Commission" is defined as a percentage of revenue or conversion
- 2. "Bonus Commission" is defined as a flat amount typically associated with paid placements or media buys
- "Total Commission" is defined as the total of "Variable commission" plus "Bonus commission"