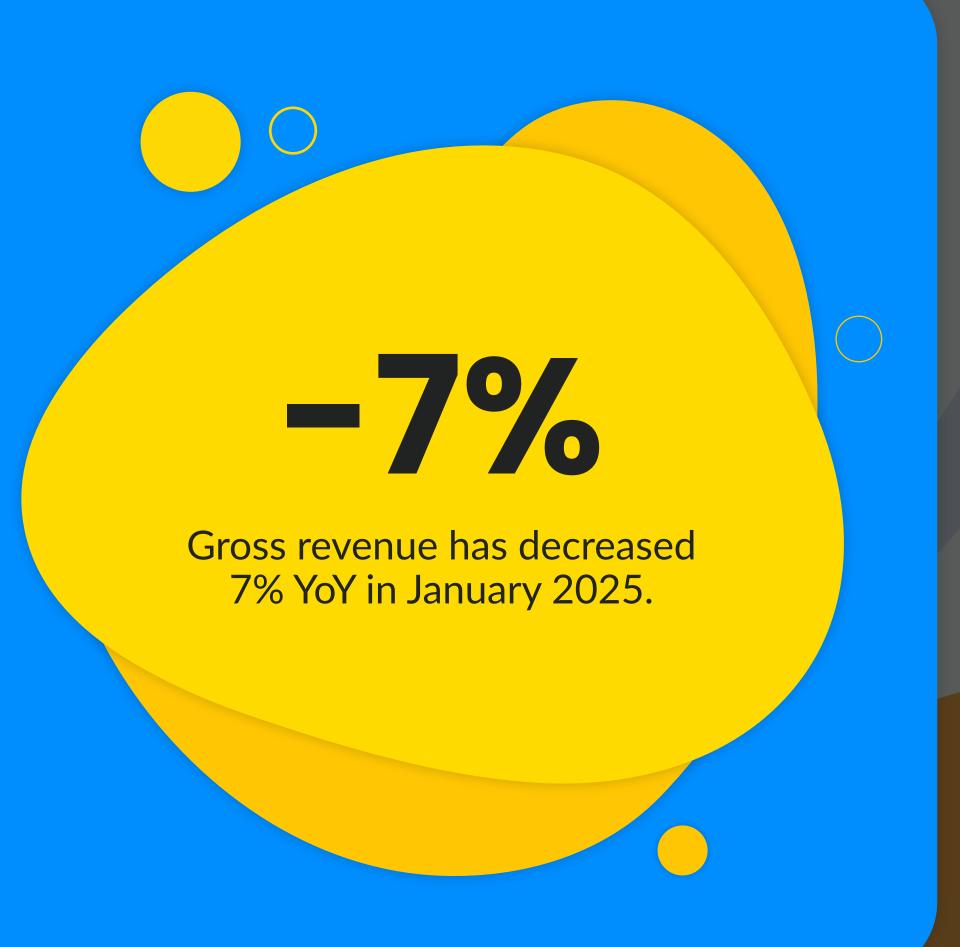

Index data is not intended as a proxy for overall affiliate marketing activity, e-commerce activity overall, or the performance of any individual business, including Partnerize. On a periodic basis, we review and update our same store flag methodology as new stores join the platform.

On June 20th, 2021, we updated our same store logic to more closely reflect trend activity. Periodic normalization to account for data anomalies may also occur.

# Revenue growth, by vertical, through January 2025

Food & Drink



+39% YoY

**Accessories & Jewelry** 



**Health & Beauty** 



**Computers & Electronics** 



+13% YoY

**Sports & Fitness** 



-8% YoY

Home & Garden



-9% YoY

Other



-10% YoY

**Clothing & Apparel** 



-17% YoY

Gifts & Flowers



-23% YoY



### Monthly revenue trends





# Drivers of monthly revenue growth





## Monthly commission trends



- Commissions paid to publishers are comprised of two types:
- 1. "Variable Commission" is defined as a percentage of revenue or conversion
- 2. "Bonus Commission" is defined as a flat amount typically associated with paid placements or media buys
- "Total Commission" is defined as the total of "Variable commission" plus "Bonus commission"

## Monthly variable commission rates trends

#### Variable commission rate and growth YoY





## Monthly mobile revenue share



## Revenue growth by advertiser vertical



## Monthly new customer revenue share



## New customer revenue by publisher category







The January 2025 percentage of revenue from new customers by partner category:

Content-Influencer: 49.43%

Other: