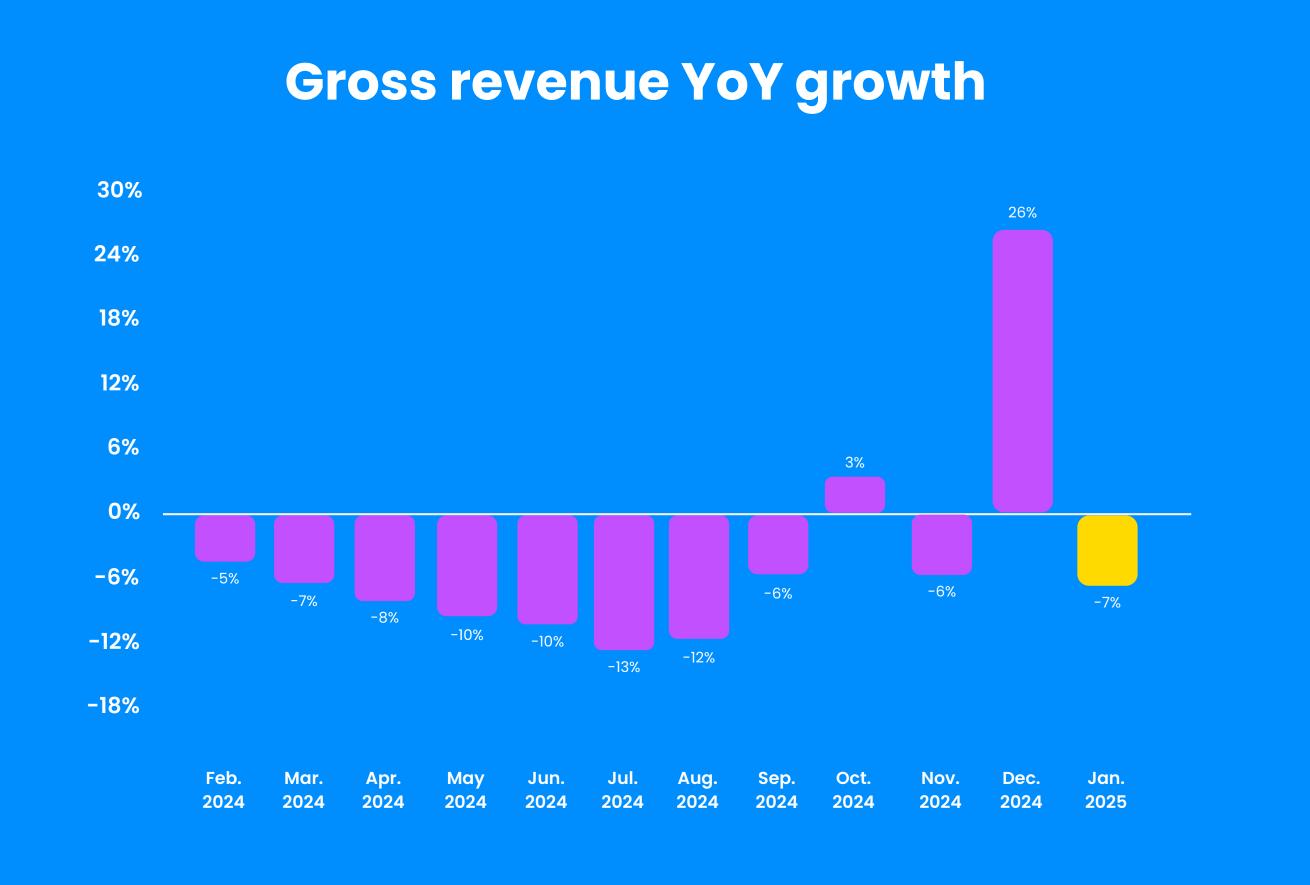

s Index data is not intended as a proxy for overall affiliate marketing activity, e-commerce activity overall, or the performance of any individual business, including Partnerize. On a periodic basis, we review and update our same store flag methodology as new stores join the platform.

On June 20th, 2021, we updated our same store logic to more closely reflect trend activity. Periodic normalization to account for data anomalies may also occur.

# Revenue growth, by vertical, through January 2025

Food & Drink



+39% YoY

**Accessories & Jewelry** 



**Health & Beauty** 



**Computers & Electronics** 



+13% YoY

**Sports & Fitness** 



-8% YoY

Home & Garden



-9% YoY

Other



-10% YoY

**Clothing & Apparel** 



-17% YoY

Gifts & Flowers



-23% YoY



### Monthly revenue trends





# Drivers of monthly revenue growth





## Monthly commission trends



- Commissions paid to publishers are comprised of two types:
- 1. "Variable Commission" is defined as a percentage of revenue or conversion
- 2. "Bonus Commission" is defined as a flat amount typically associated with paid placements or media buys
- "Total Commission" is defined as the total of "Variable commission" plus "Bonus commission"

## Monthly variable commission rates trends

#### Variable commission rate and growth YoY





## Monthly mobile revenue share



## Revenue growth by advertiser vertical



## Monthly new customer revenue share



## New customer revenue by publisher category







The January 2025 percentage of revenue from new customers by partner category:

Content-Influencer: 49.43%

Othe