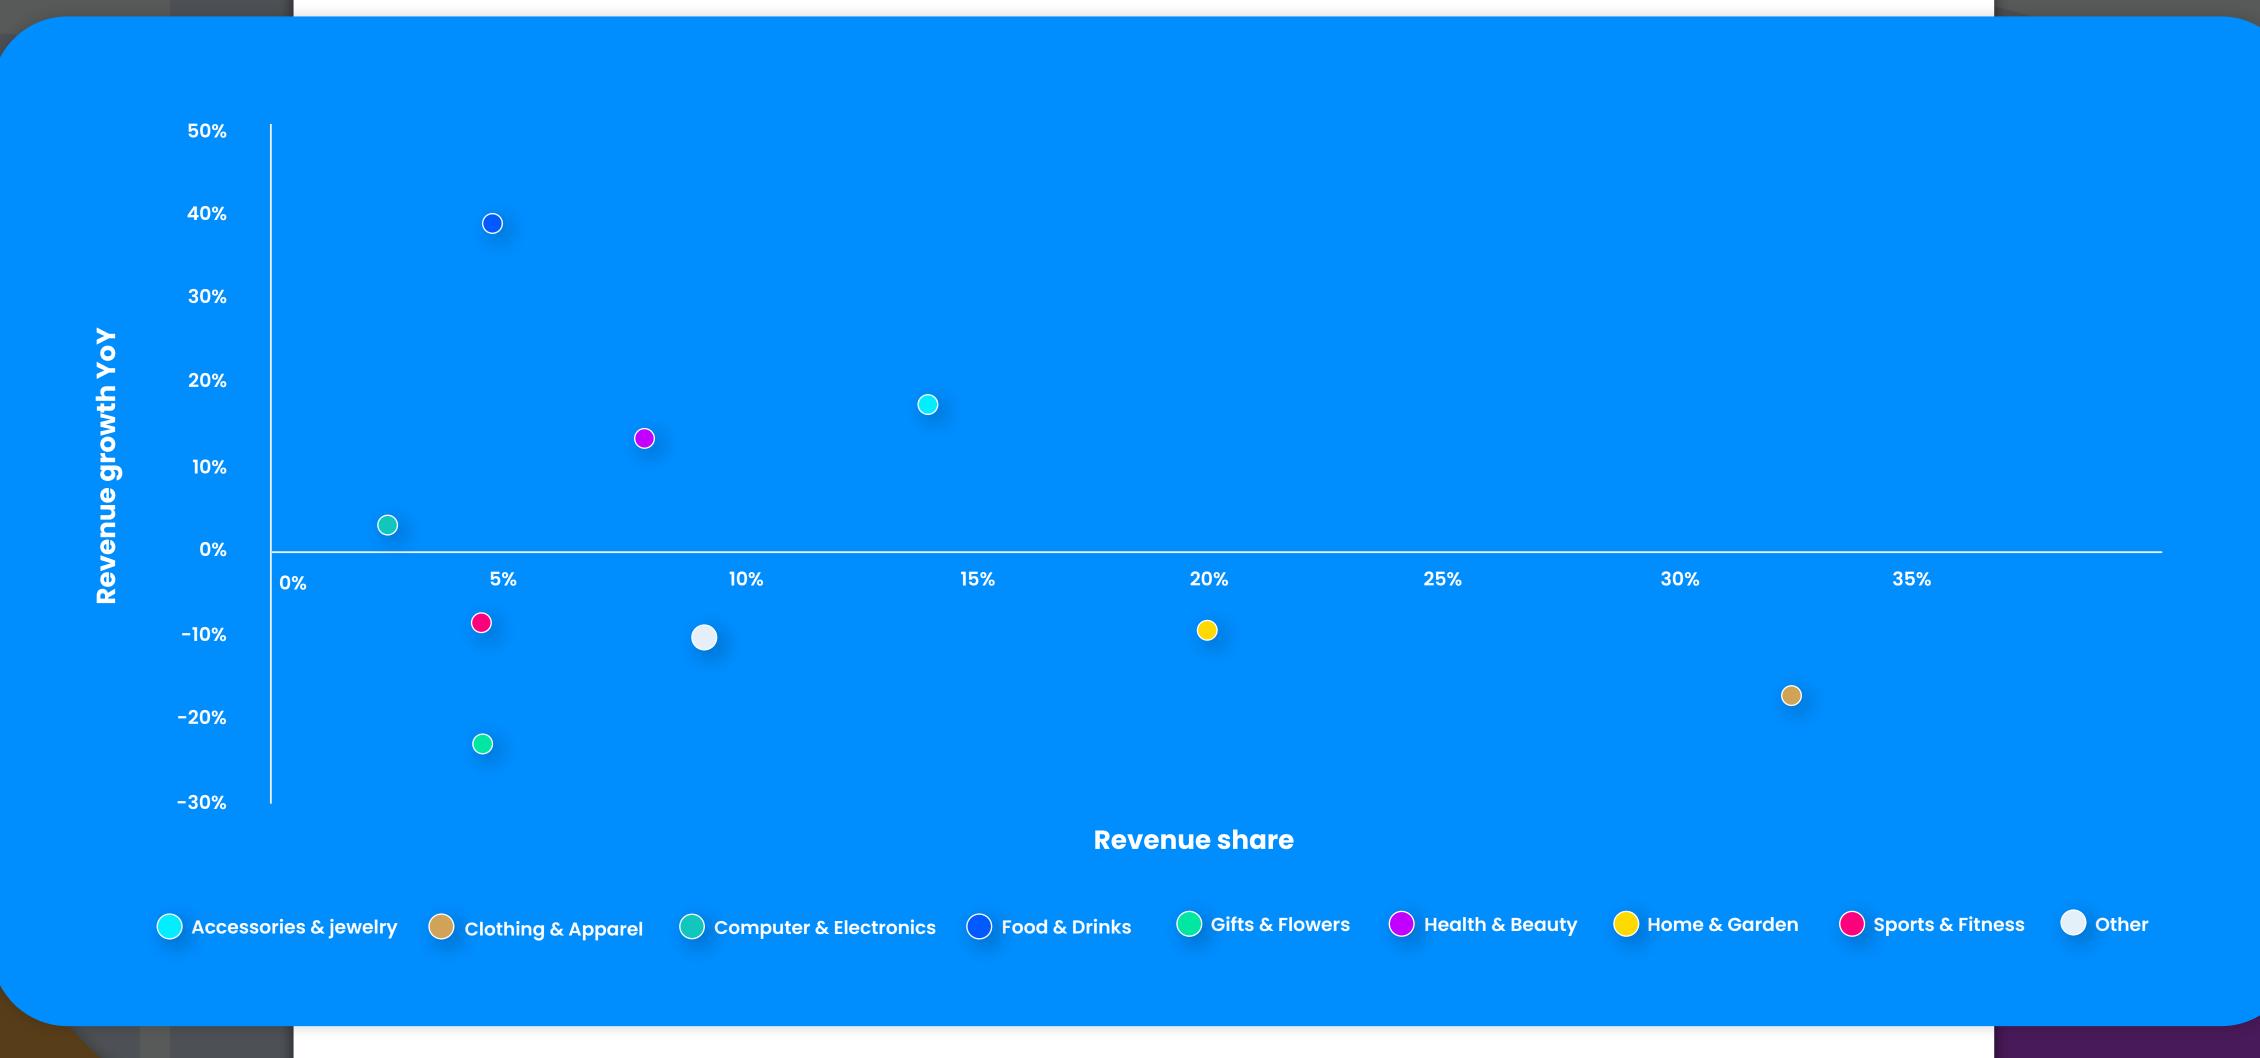

# Revenue growth, by vertical, through January 2025

Food & Drink

+39% YoY

**Accessories & Jewelry** 

**Health & Beauty** 

**Computers & Electronics** 

+13% YoY

**Sports & Fitness** 

-8% YoY

Home & Garden

-9% YoY

Other

-10% YoY

**Clothing & Apparel** 

-17% YoY

Gifts & Flowers

-23% YoY

## Revenue growth by advertiser vertical