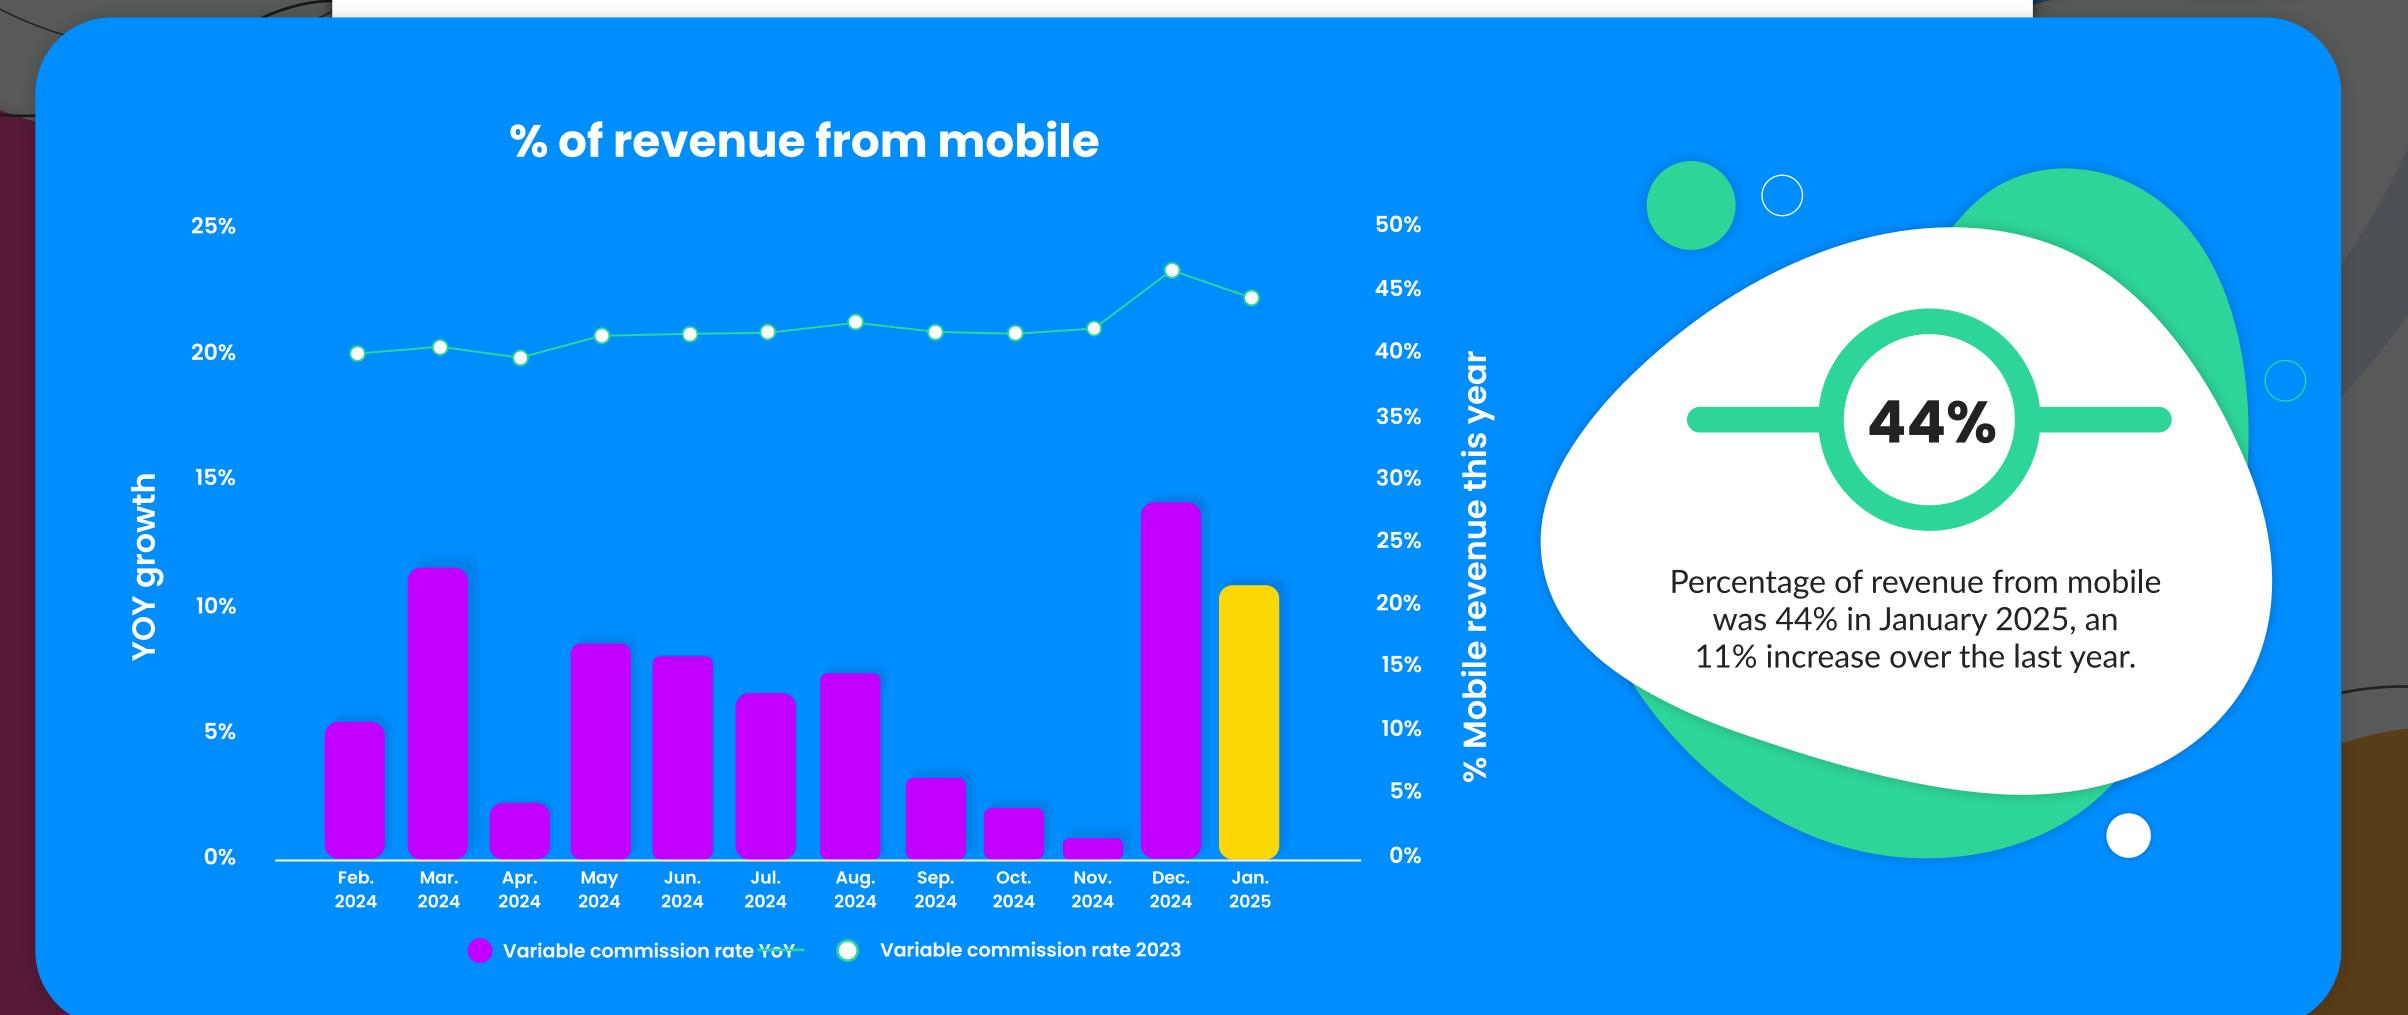

elry** 



**Health & Beauty** 



**Computers & Electronics** 



+13% YoY

**Sports & Fitness** 



-8% YoY

Home & Garden



-9% YoY

Other



-10% YoY

**Clothing & Apparel** 



-17% YoY

Gifts & Flowers



-23% YoY



### Monthly revenue trends





# Drivers of monthly revenue growth





## Monthly commission trends



- Commissions paid to publishers are comprised of two types:
- 1. "Variable Commission" is defined as a percentage of revenue or conversion
- 2. "Bonus Commission" is defined as a flat amount typically associated with paid placements or media buys
- "Total Commission" is defined as the total of "Variable commission" plus "Bonus commission"

## Monthly variable commission rates trends

#### Variable commission rate and growth YoY





## Monthly mobile revenue share



## Revenue growth by advertiser vertical



## Monthly new customer revenue share



## New customer revenue by publisher category







The January 2025 percentage of revenue from new customers by partner category:

Content-Influencer: 49.43%

Other: 57.82% Content: 52.21% Coupon: 47.22% Loyalty: 38.93%

BNPL: 59.50%

#### Partnerize

# A better way to partner.

Interested in learning more with a Partnerize expert?

Contact us at

contact@partnerize.com