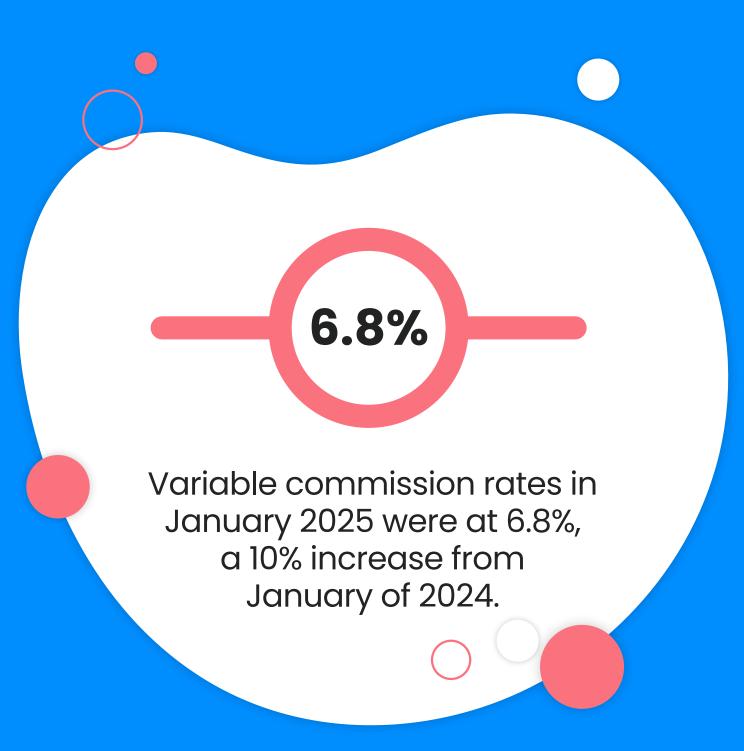

## Monthly variable commission rates trends

#### Variable commission rate and growth YoY