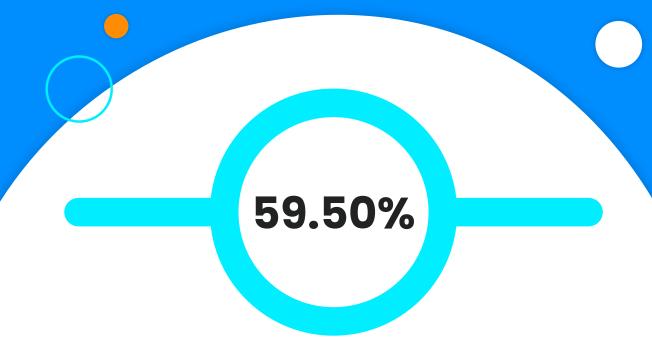

## New customer revenue by publisher category

The January 2025 percentage of revenue from new customers by partner category:

Content-Influencer: 49.43%

Other: 57.82% Content: 52.21% Coupon: 47.22% Loyalty: 38.93%

BNPL: 59.50%