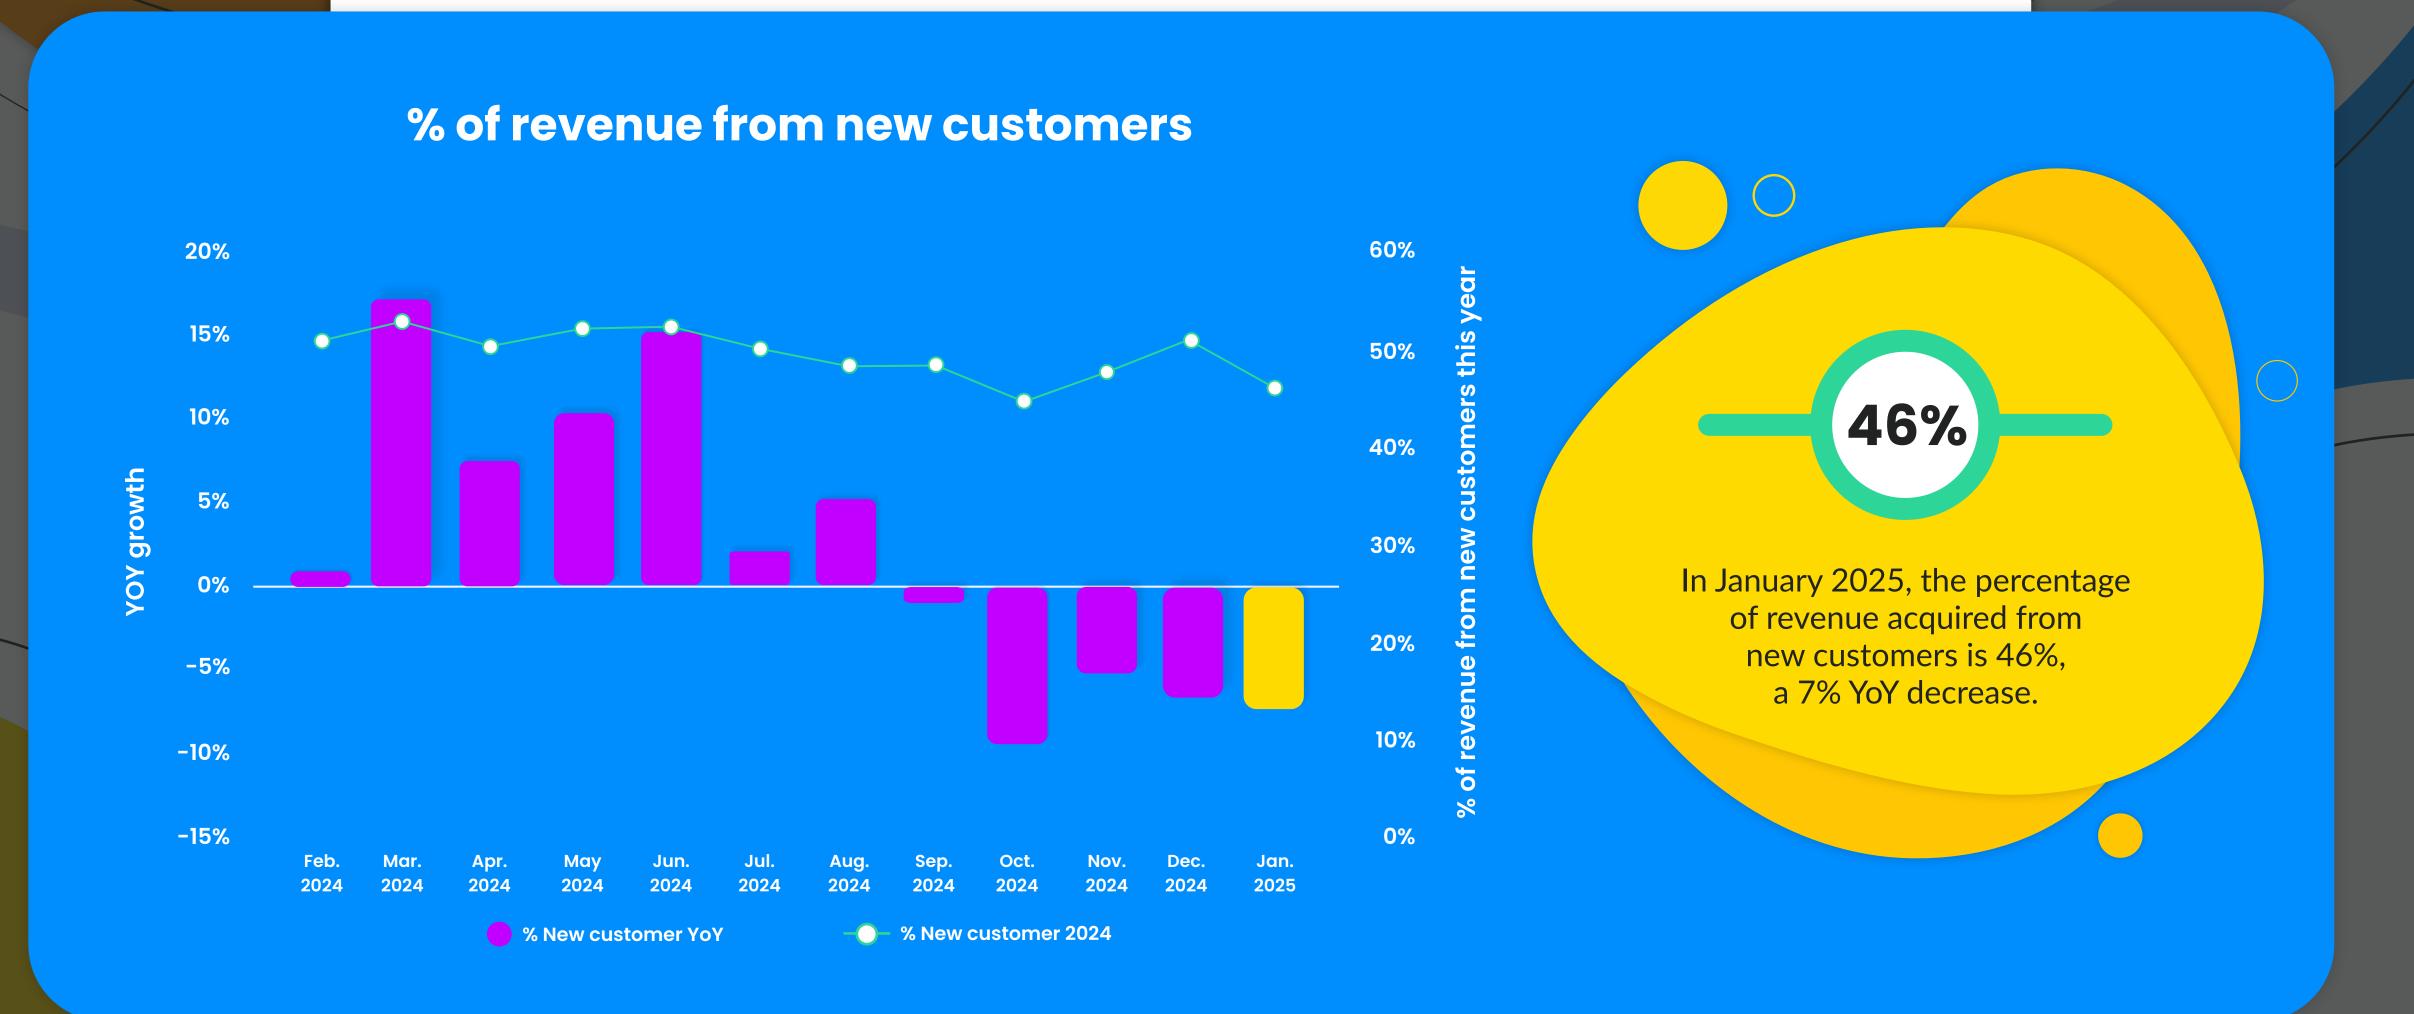

& Fitness** 



-8% YoY

Home & Garden



-9% YoY

Other



-10% YoY

**Clothing & Apparel** 



-17% YoY

Gifts & Flowers



-23% YoY



### Monthly revenue trends





# Drivers of monthly revenue growth





## Monthly commission trends



- Commissions paid to publishers are comprised of two types:
- 1. "Variable Commission" is defined as a percentage of revenue or conversion
- 2. "Bonus Commission" is defined as a flat amount typically associated with paid placements or media buys
- "Total Commission" is defined as the total of "Variable commission" plus "Bonus commission"

## Monthly variable commission rates trends

#### Variable commission rate and growth YoY





## Monthly mobile revenue share



## Revenue growth by advertiser vertical



## Monthly new customer revenue share



## New customer revenue by publisher category







The January 2025 percentage of revenue from new customers by partner category:

Content-Influencer: 49.43%

Other: 57.82% Content: 52.21% Coupon: 47.22% Loyalty: 38.93%

BNPL: 59.50%

#### Partnerize

# A better way to partner.

Interested in learning more with a Partnerize expert?

Contact us at

contact@partnerize.com