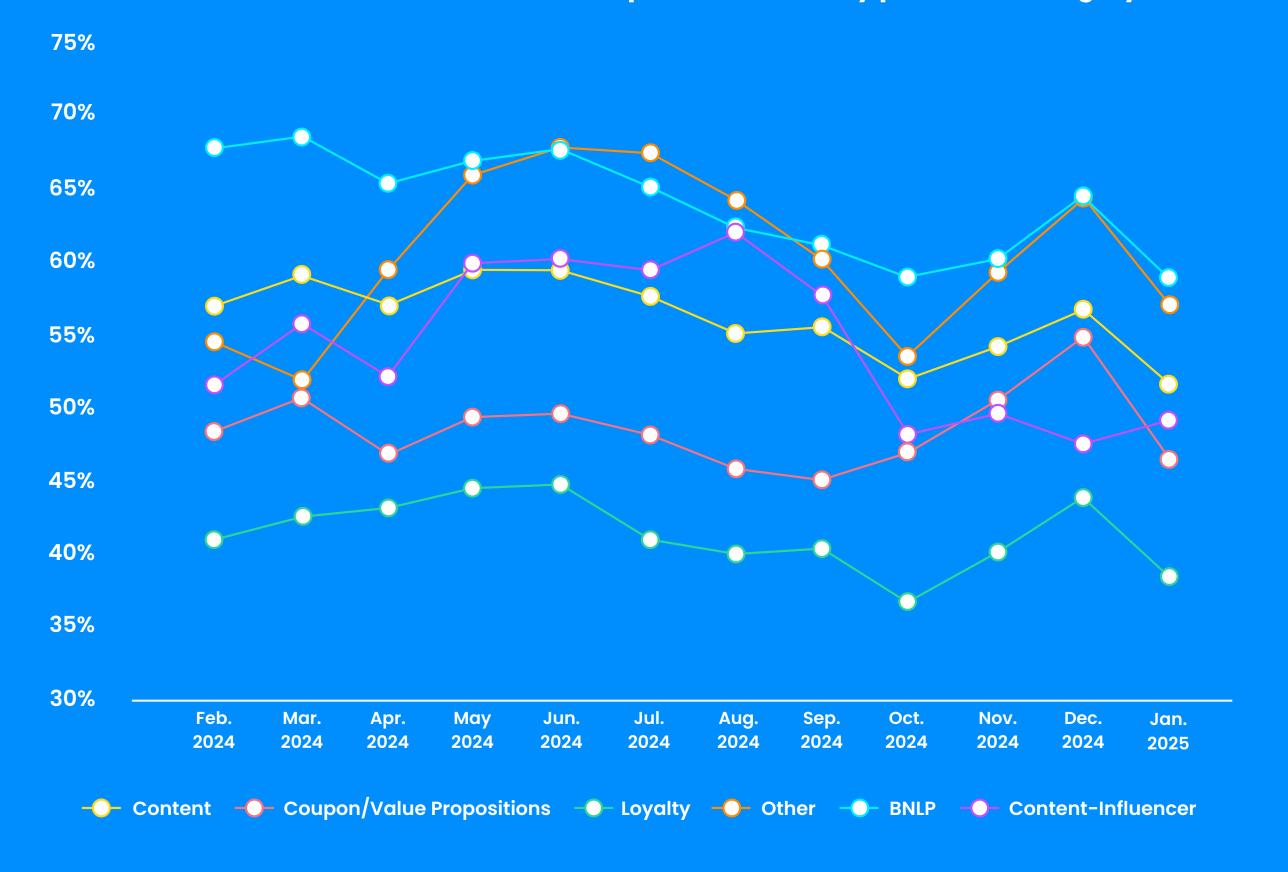

## New customer revenue by publisher category

The January 2025 percentage of revenue from new customers by partner category:

Content-Influencer: 49.43%

Other: 57.82% Content: 52.21% Coupon: 47.22% Loyalty: 38.93%

BNPL: 59.50%