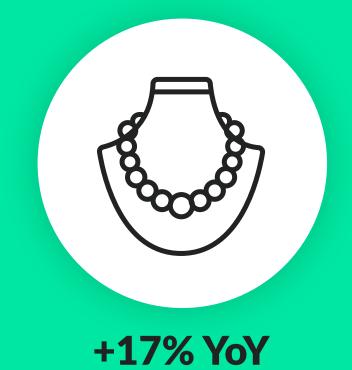

# Revenue growth, by vertical, through January 2025

Food & Drink

+39% YoY

**Accessories & Jewelry** 

**Health & Beauty** 

**Computers & Electronics** 

+13% YoY

**Sports & Fitness** 