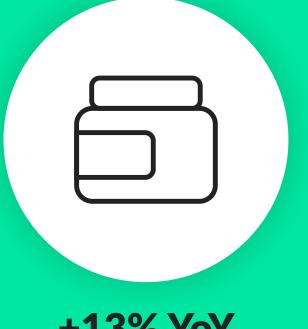

# Revenue growth, by vertical, through January 2025

Food & Drink

+39% YoY

**Accessories & Jewelry** 

**Health & Beauty** 

**Computers & Electronics** 

+13% YoY

**Sports & Fitness** 